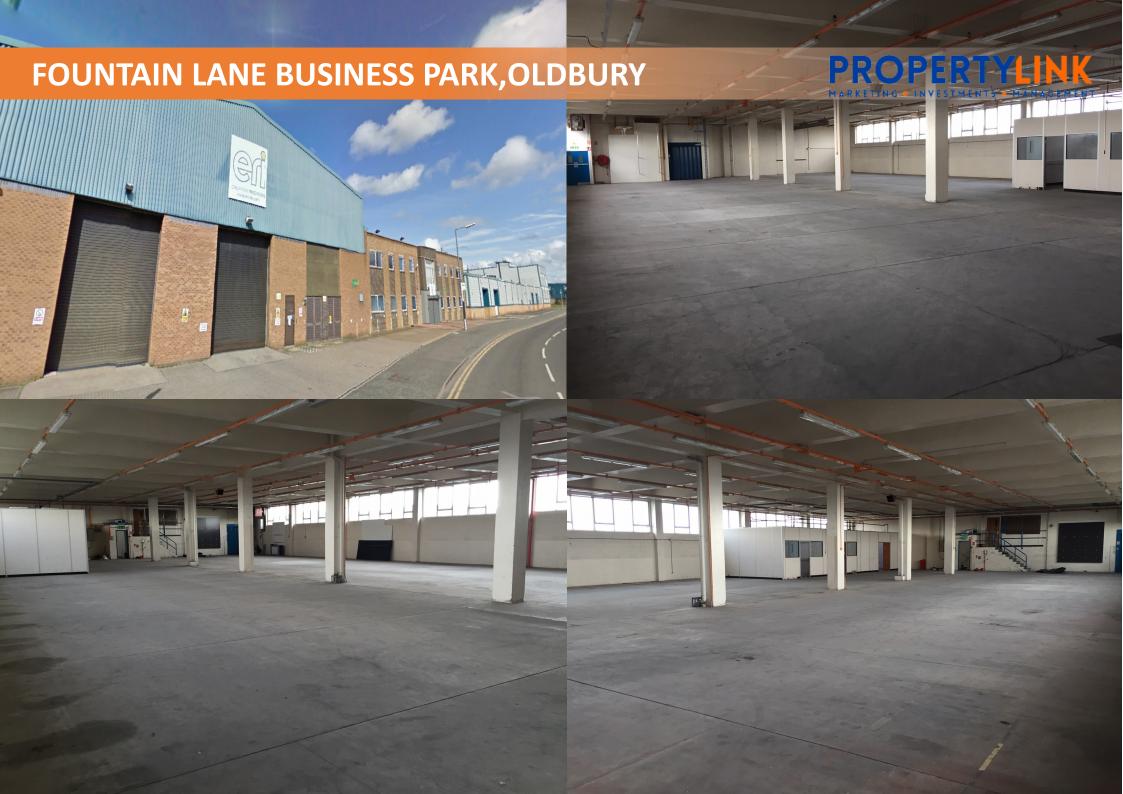

## **LOCATION**

The property is situated to the North of Oldbury town centre on the corner of Fountain Lane and Bromford Road. The Sandwell and Dudley Railway Station is situated approximately 40 metres to the west of the site providing direct links to London Euston.

### **DESCRIPTION**

This property benefits from excellent natural light and re-enforced concrete floor. The unit would be suitable for a gym/leisure or light storage use.