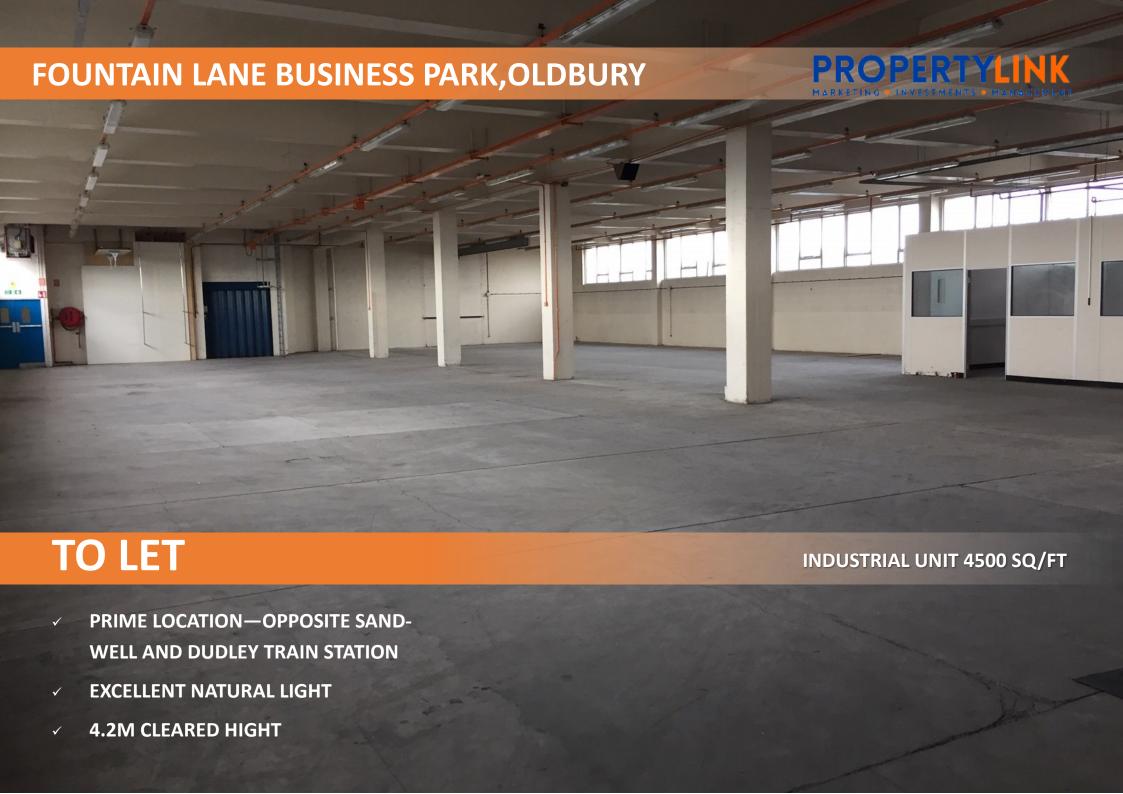

### **DESCRIPTION**

This property benefits from excellent natural light and re-enforced concrete floor. The unit would be suitable for a gym/leisure or light storage use.