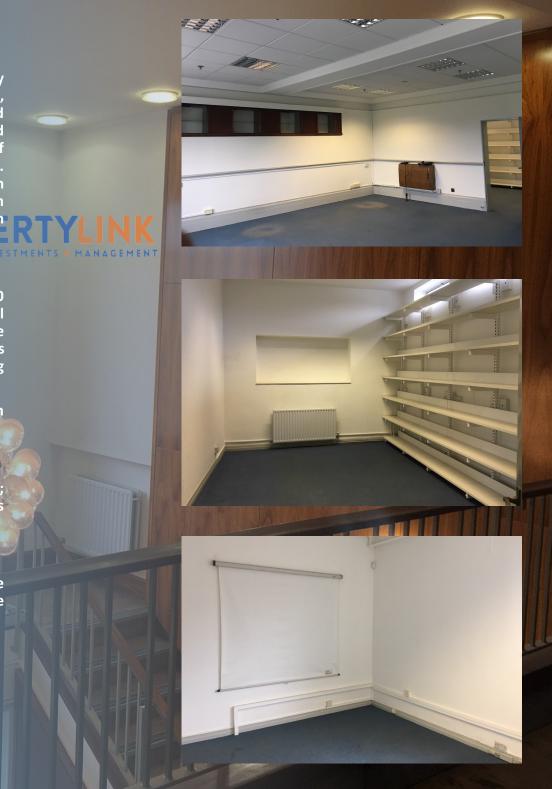

#### **DESCRIPTION**

Fountain House offers a range of flexible office space from 90 sqft to 2000 sqft at competitive rates. The building is serviced by an access control system and communal Ladies and Gents toilets as well as a Kitchen. The building benefits from ample natural light with mid-bay windows throughout and is serviced by numerous socket points. Air conditioning systems are in place in most parts of the building.