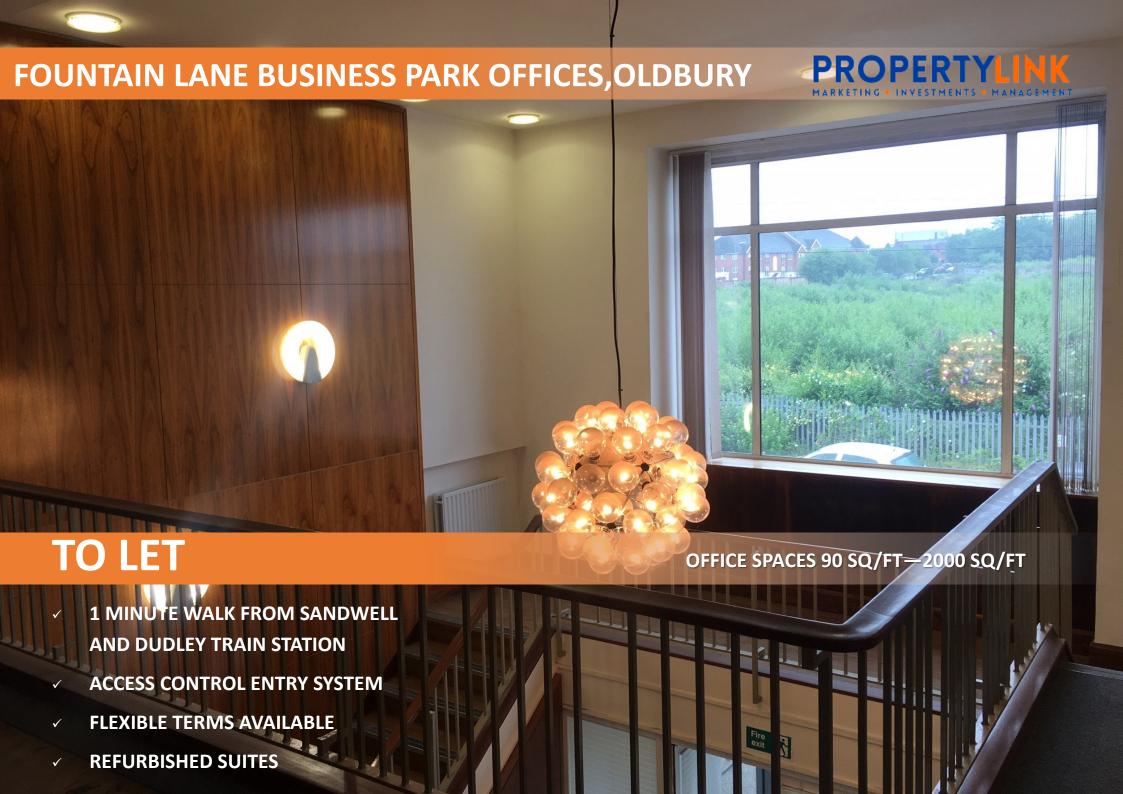

#### **DESCRIPTION**

Fountain House offers a range of flexible office space from 90 sqft to 2000 sqft at competitive rates. The building is serviced by an access control system and communal Ladies and Gents toilets as well as a Kitchen. The building benefits from ample natural light with mid-bay windows throughout and is serviced by numerous socket points. Air conditioning systems are in place in most parts of the building.