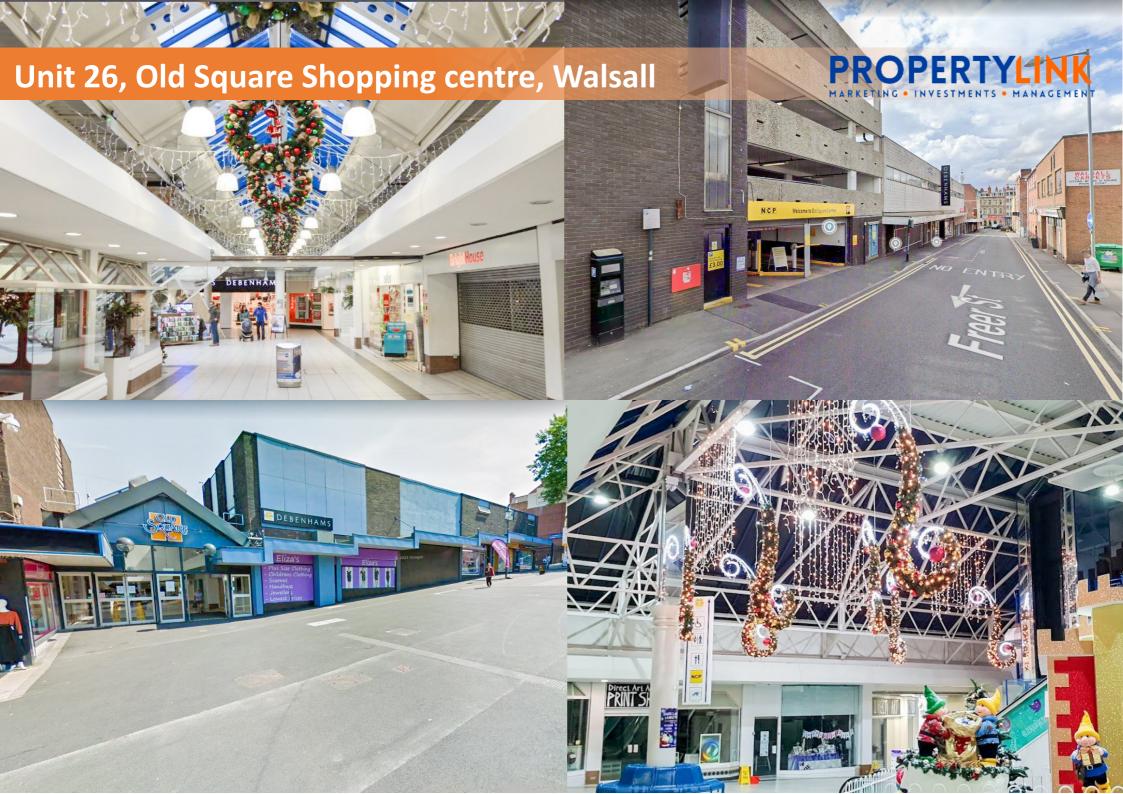

## **LOCATION**

Old Square shopping centre is conveniently located in the Walsall town centre. Old Square Shopping Centre is around 5km (3 miles) from Junction 9 and Junction 10 of the M6 motorway. There's plenty of parking in and around Walsall town centre. Approx 500 car parking spaces are available at the NCP car park in Freer Street, which links to the Old Square Shopping Centre. Walsall Railway Station is located to the rear of the Saddlers Centre and is a short walk from Old Square Shopping Centre.

## **DESCRIPTION**

Old Square shopping centre comprises of 40 shops in a prime town centre location with 24h man security, service areas, fully maintained public rounds with exposure to footfall in excess of 350,000 people per annum. The centre benefits from a 500 car parking spaces, NCP parking facility with direct off road access to the centre alongside monitored CCTV and partial temperature control.

Shop is located on Freer Street and has rear access for loading, benefits from W/C facilities and a large open space, fully glazed shop front.

The shop has 2 floors available.

Parking available upon request.