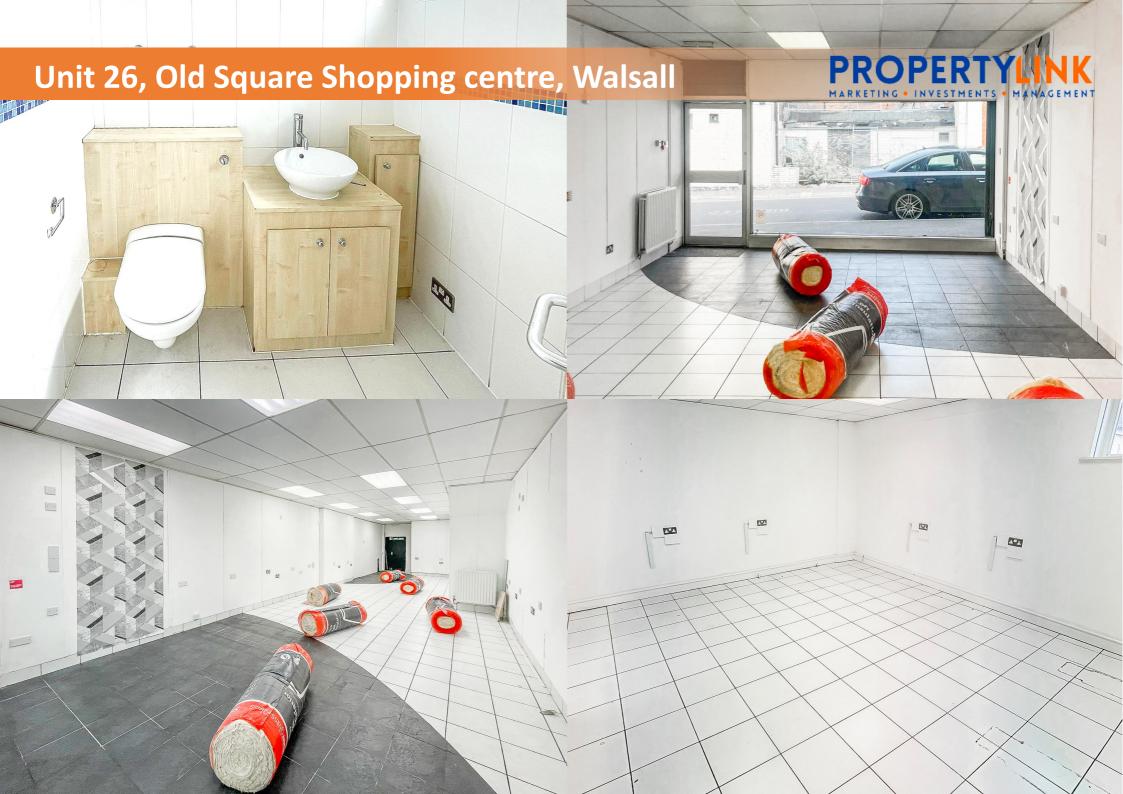

Shop is located on Freer Street and has rear access for loading, benefits from W/C facilities and a large open space, fully glazed shop front.

The shop has 2 floors available.

Parking available upon request.