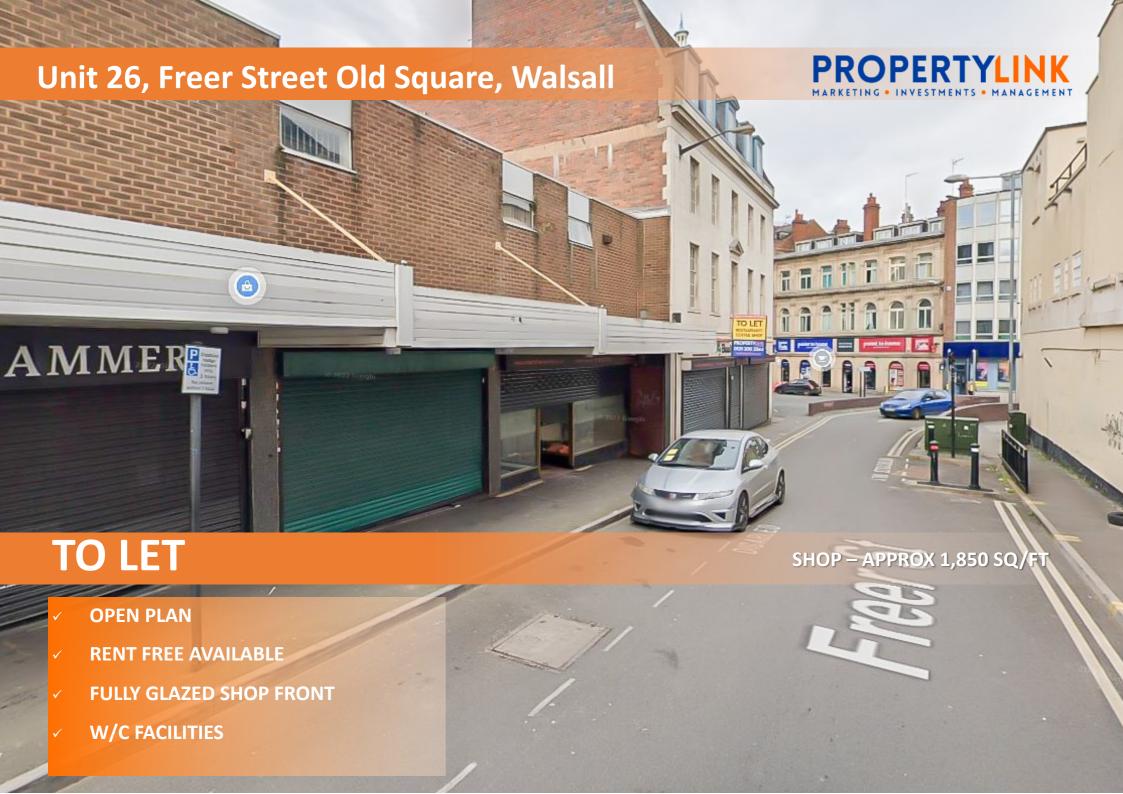

## **LOCATION**

Old Square shopping centre is conveniently located in the Walsall town centre. Old Square Shopping Centre is around 5km (3 miles) from Junction 9 and Junction 10 of the M6 motorway. There's plenty of parking in and around Walsall town centre. Approx 500 car parking spaces are available at the NCP car park in Freer Street, which links to the Old Square Shopping Centre. Walsall Railway Station is located to the rear of the Saddlers Centre and is a short walk from Old Square Shopping Centre.

Shop is located on Freer Street and has rear access for loading, benefits from W/C facilities and a large open space, fully glazed shop front.

The shop has 2 floors available.

Parking available upon request.

Rent free period available.