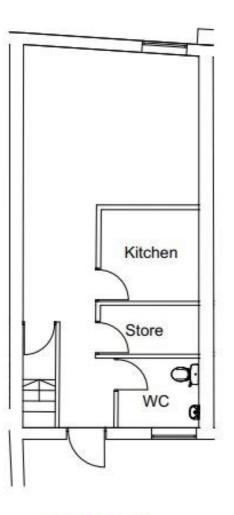

Shop is located on Freer Street and has rear access for loading, benefits from W/C facilities and a large open space, fully glazed shop front.

The shop has 2 floors available.

Parking available upon request.

## **PLANNING**

We advise all interested parties to make their own enquiries with the local authority.

**Ground Floor** 

First Floor