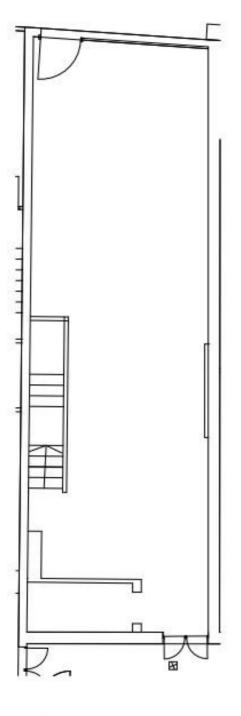

Shop is located on Freer Street and has rear access for loading, benefits from W/C facilities and a large open space, fully glazed shop front.

The shop has 2 floors available.

Parking available upon request.

## **PLANNING**

We advise all interested parties to make their own enquiries with the local authority.

**Ground Floor** 

First Floor