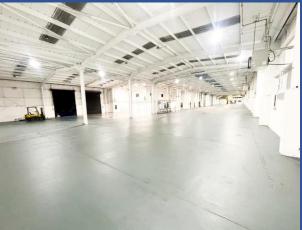

#### DESCRIPTION

The buildings comprise of a part brick part clad elevations and steel portal frame construction. The property benefits from large yard areas and a fully secured premises with two HGV access points. The building benefits from 4 level loading electric access shutters alongside a purpose built office facility on part ground and first floor level. Internally the property benefits from 5.5m cleared height (approx) and a fully heated warehouse.