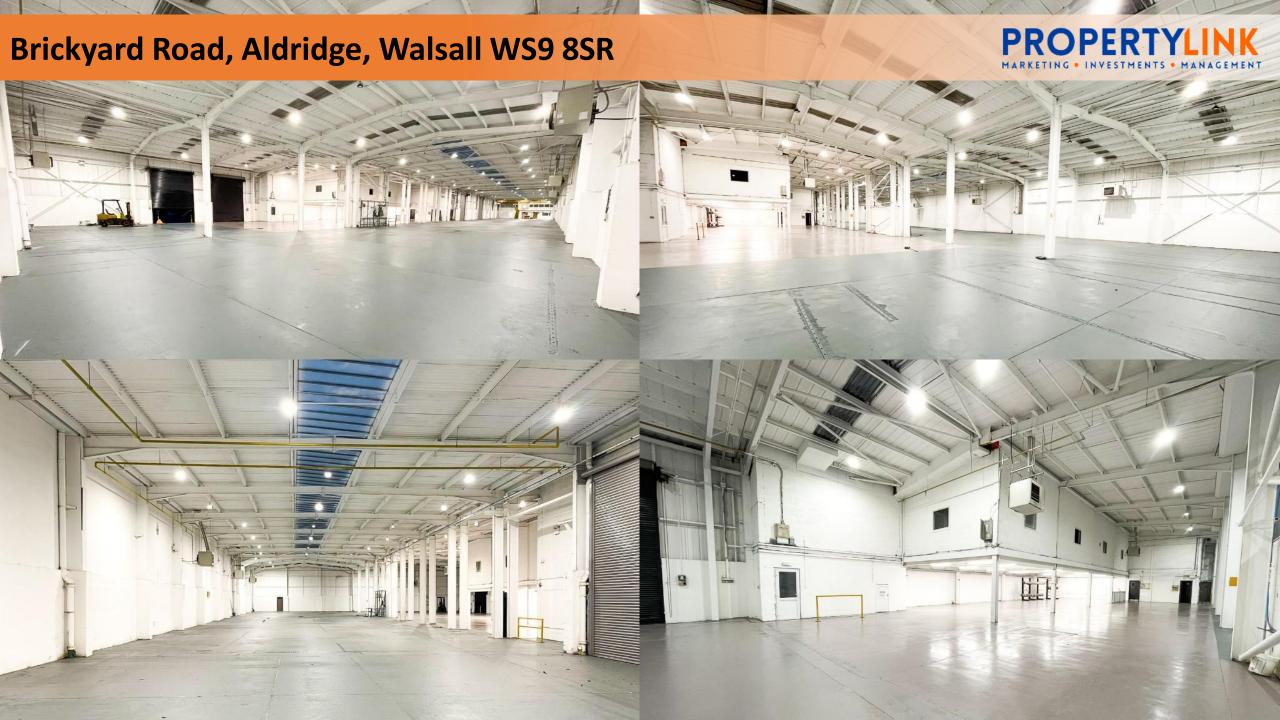

## Brickyard Road, Aldridge, Walsall WS9 8SR

#### DESCRIPTION

The buildings comprise of a part brick part clad elevations and steel portal frame construction. The property benefits from large yard areas and a fully secured premises with two HGV access points. The building benefits from 4 level loading electric access shutters alongside a purpose built office facility on part ground and first floor level. Internally the property benefits from 5.5m cleared height (approx) and a fully heated warehouse.