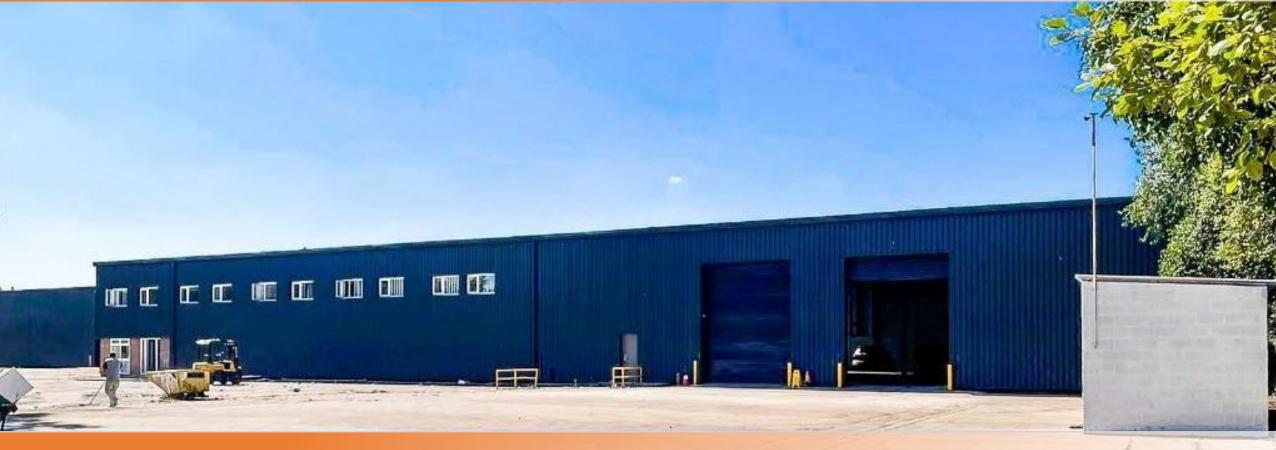

## Brickyard Road, Aldridge, Walsall WS9 8SR

### **TO LET**

- ✓ LARGE YARD AREAS 1.55 ACRE SITE
- **✓ 3 PHASE POWER SUPPLY**
- **✓ 5.5M CLEARED WAREHOUSE HEIGHT**
- FULLY HEATED

WAREHOUSE 33,463 SQ/FT

#### DESCRIPTION

The buildings comprise of a part brick part clad elevations and steel portal frame construction. The property benefits from large yard areas and a fully secured premises with two HGV access points. The building benefits from 4 level loading electric access shutters alongside a purpose built office facility on part ground and first floor level. Internally the property benefits from 5.5m cleared height (approx) and a fully heated warehouse.