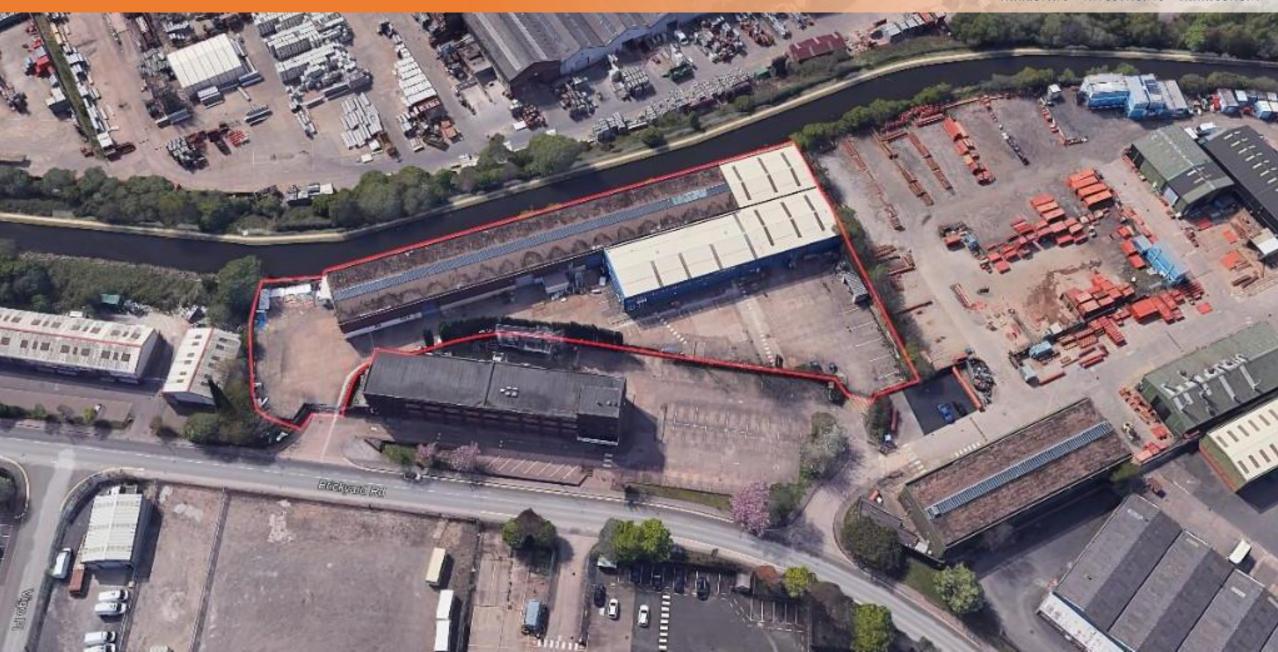

#### LOCATION

The property is located approximately 600m from Aldridge town centre, 8 miles from Birmingham City Centre, 2 miles from Walsall Town Centre and 3 miles to M6 J10.

#### DESCRIPTION

The buildings comprise of a part brick part clad elevations and steel portal frame construction. The property benefits from large yard areas and a fully secured premises with two HGV access points. The building benefits from 4 level loading electric access shutters alongside a purpose built office facility on part ground and first floor level. Internally the property benefits from 5.5m cleared height (approx) and a fully heated warehouse.