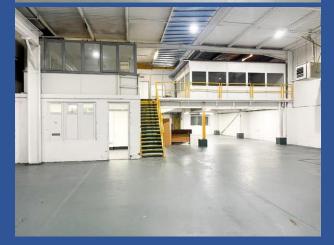

#### DESCRIPTION

The buildings comprise of a part brick part clad elevations and steel portal frame construction. The property benefits from large yard areas and a fully secured premises with two HGV access points. The building benefits from 4 level loading electric access shutters alongside a purpose built office facility on part ground and first floor level. Internally the property benefits from 5.5m cleared height (approx) and a fully heated warehouse.