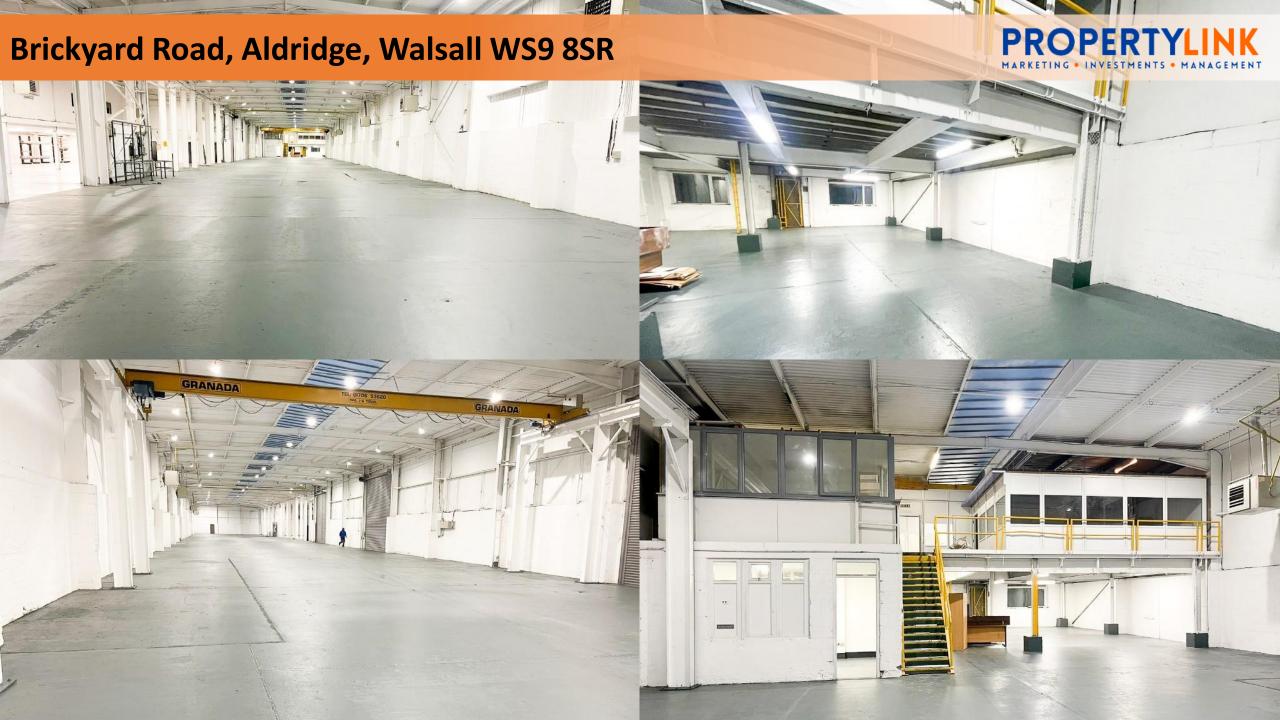

### **TO LET**

- ✓ LARGE YARD AREAS 1.55 ACRE SITE
- **✓ 3 PHASE POWER SUPPLY**
- **✓ 5.5M CLEARED WAREHOUSE HEIGHT**
- FULLY HEATED

WAREHOUSE 33,463 SQ/FT

#### DESCRIPTION

The buildings comprise of a part brick part clad elevations and steel portal frame construction. The property benefits from large yard areas and a fully secured premises with two HGV access points. The building benefits from 4 level loading electric access shutters alongside a purpose built office facility on part ground and first floor level. Internally the property benefits from 5.5m cleared height (approx) and a fully heated warehouse.