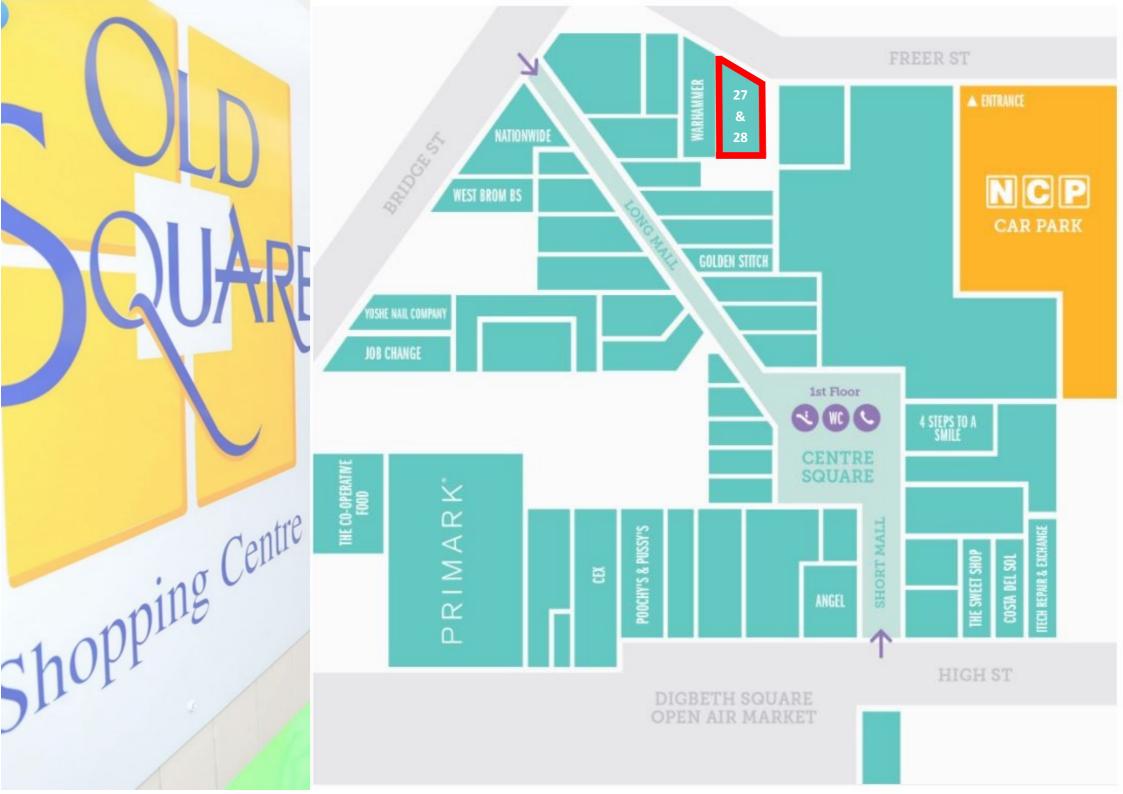

## **LOCATION**

Old Square shopping centre is conveniently located in the Walsall town centre. Old Square Shopping Centre is around 5km (3 miles) from Junction 9 and Junction 10 of the M6 motorway. There's plenty of parking in and around Walsall town centre. Approx 500 car parking spaces are available at the NCP car park in Freer Street, which links to the Old Square Shopping Centre. Walsall Railway Station is located to the rear of the Saddlers Centre and is a short walk from Old Square Shopping Centre.

## **DESCRIPTION**

Old Square shopping centre comprises of 40 shops in a prime town centre location with 24h man security, service areas, fully maintained public rounds with exposure to footfall in excess of 350,000 people per annum. The centre benefits from a 500 car parking spaces, NCP parking facility with direct off road access to the centre alongside monitored CCTV and partial temperature control.