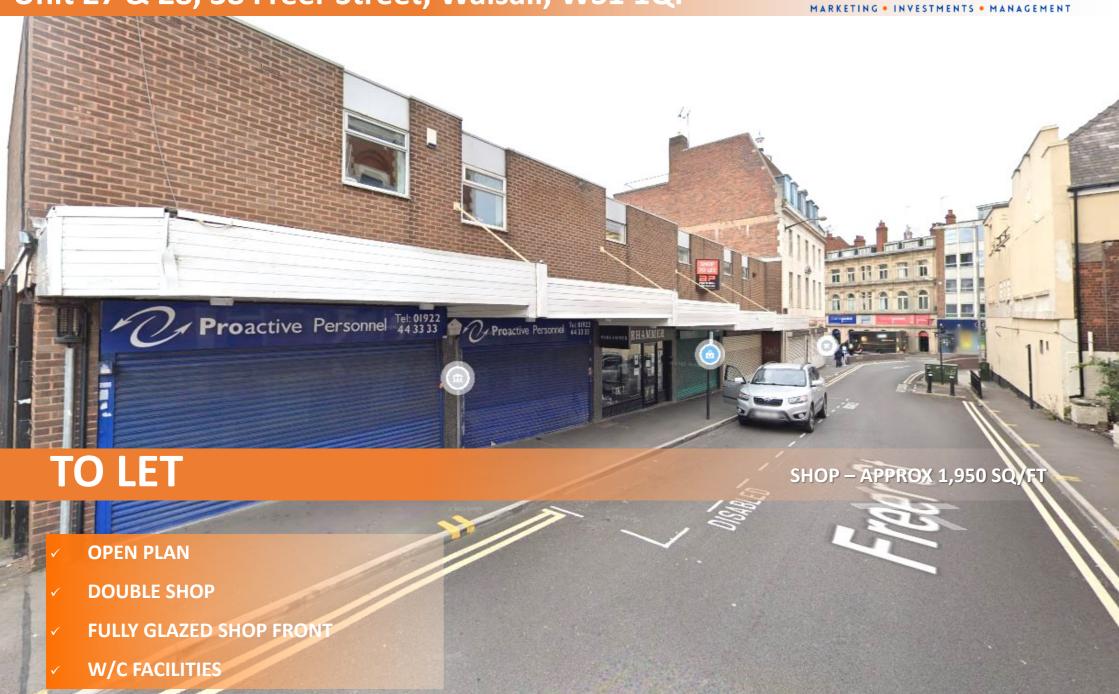

## Unit 27 & 28, 38 Freer Street, Walsall, WS1 1QF

Shop is located on the other side of the shopping centre's main entrance and it benefits from open plan double shop, W/C facilities and a large open space, fully glazed shop front.

Parking available upon request.