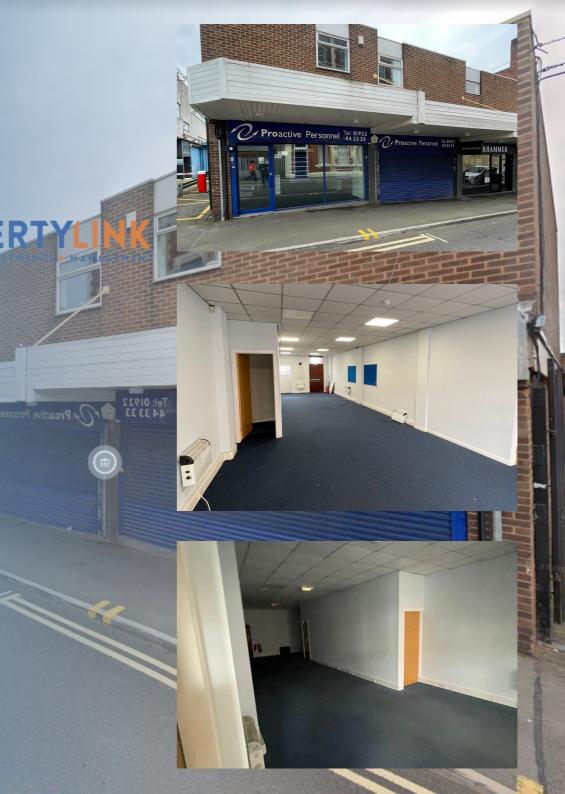

Shop is located on the other side of the shopping centre's main entrance and it benefits from open plan double shop, W/C facilities and a large open space, fully glazed shop front.

Parking available upon request.