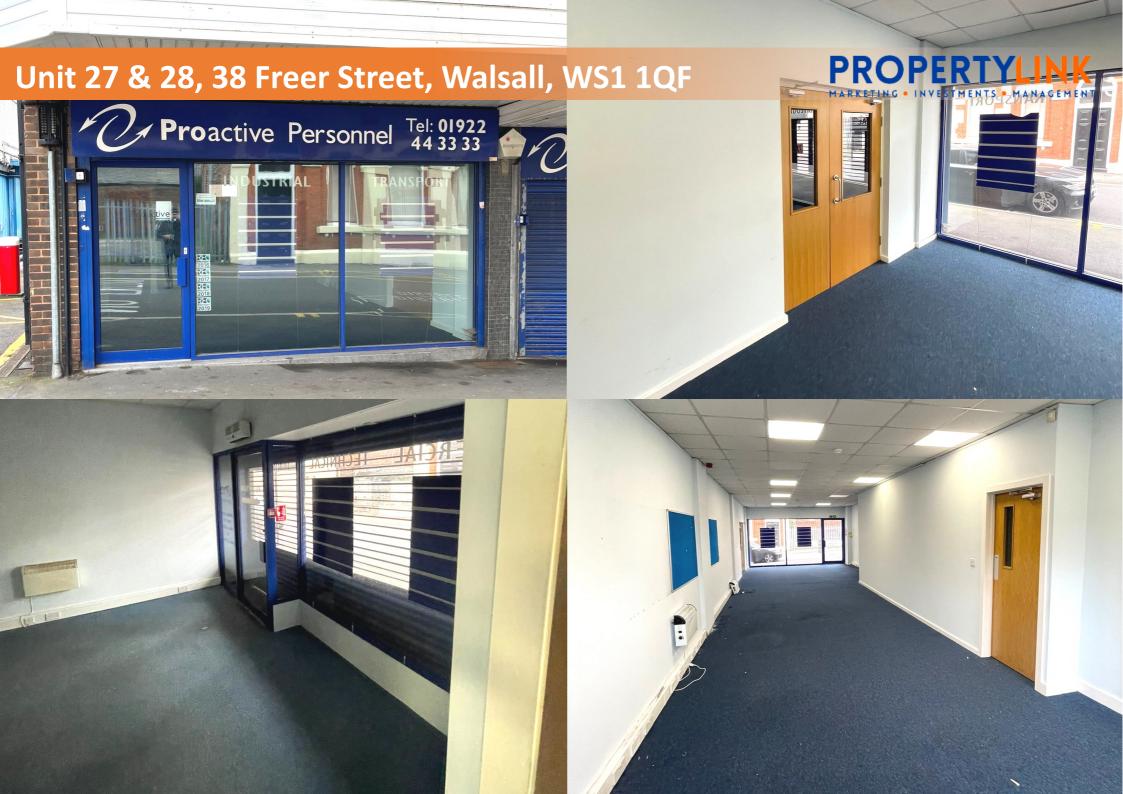

## Unit 27 & 28, 38 Freer Street, Walsall, WS1 1QF

Shop is located on the other side of the shopping centre's main entrance and it benefits from open plan double shop, W/C facilities and a large open space, fully glazed shop front.

Parking available upon request.