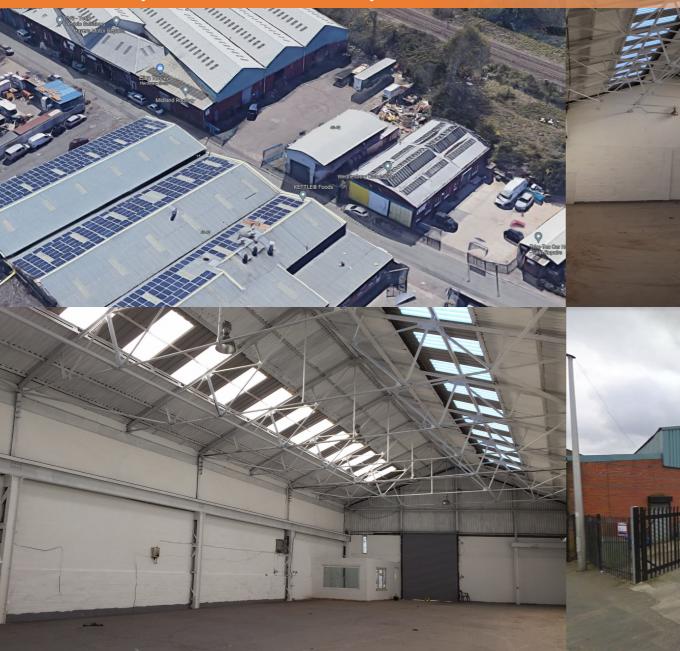

#### LOCATION

Potters Lane Business Park is located on Potters Lane within 1/4 mile of Wednesbury town centre and having good road links with the M5 and M6 motorways which are 1/2 mile to the east along with the A41 Black Country New Road. This is a busy and popular industrial location with many national brands in close proximity including Eliza Tinsley, Biffa Waste Services and Lister Gases.

#### **DESCRIPTION**

The unit comprises of a steel portal frame warehouse consisting of a large access frontage with a roller shutter and parking to the front as well as ample yard space for articulated lorry manoeuvring. Also comprises of W/ C facilities with a partial brickwork and cladded exterior. The unit benefits from having a communal palisade gated yard space upon entry.