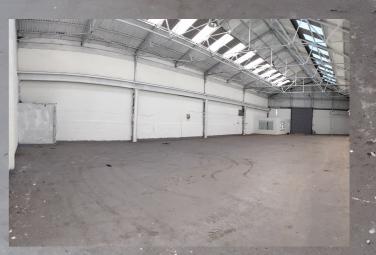

### LARGE UNIT WITH YARD– 5,950 SQ/FT approx

#### **DESCRIPTION**

The unit comprises of a steel portal frame warehouse consisting of a large access frontage with a roller shutter and parking to the front as well as ample yard space for articulated lorry manoeuvring. Also comprises of W/ C facilities with a partial brickwork and cladded exterior. The unit benefits from having a communal palisade gated yard space upon entry.