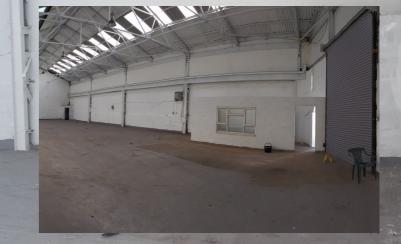

### LARGE UNIT WITH YARD– 5,950 SQ/FT approx

#### **DESCRIPTION**

The unit comprises of a steel portal frame warehouse consisting of a large access frontage with a roller shutter and parking to the front as well as ample yard space for articulated lorry manoeuvring. Also comprises of W/ C facilities with a partial brickwork and cladded exterior. The unit benefits from having a communal palisade gated yard space upon entry.