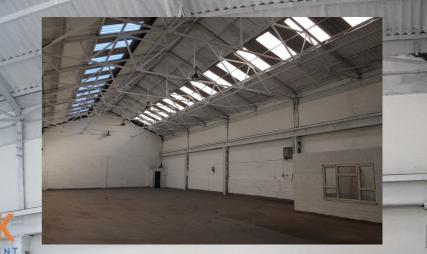

### LARGE UNIT WITH YARD– 5,950 SQ/FT approx

#### **DESCRIPTION**

The unit comprises of a steel portal frame warehouse consisting of a large access frontage with a roller shutter and parking to the front as well as ample yard space for articulated lorry manoeuvring. Also comprises of W/ C facilities with a partial brickwork and cladded exterior. The unit benefits from having a communal palisade gated yard space upon entry.