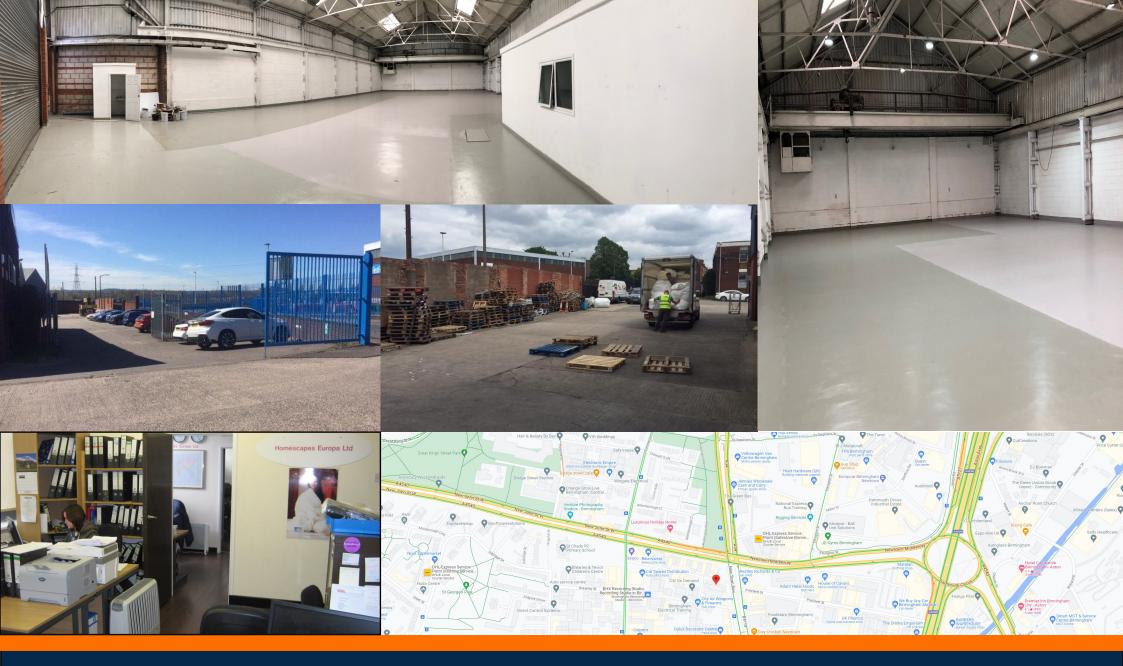

#### LOCATION

Robins Business Park is situated on Bagnall Street, Tipton, approximately eleven miles east of Birmingham City Centre and eight miles west of Wolverhampton. 1.5 miles from J1 M5 and approx. 3 miles from J9 M6. The property is situated in an established industrial/employment area just off the A41, the Great Western Way and the Black Country New Road, which connects with the M5 and the M6.

#### DESCRIPTION

Situated within the established Robins Business Park. The building is of a steel portal frame construction with part brick and part steel profile clad elevations. The unit is fronted by a large yard area suitable for HGV access and loading as well as ample on site parking. The estate is well presented, securely fenced and gated. Internally, the unit benefits from 7.5M (approx.) eaves height, ample natural light throughout and an approximate 900 sqft of fice and W/C facility. The site also benefits from a large three phase electricity supply.