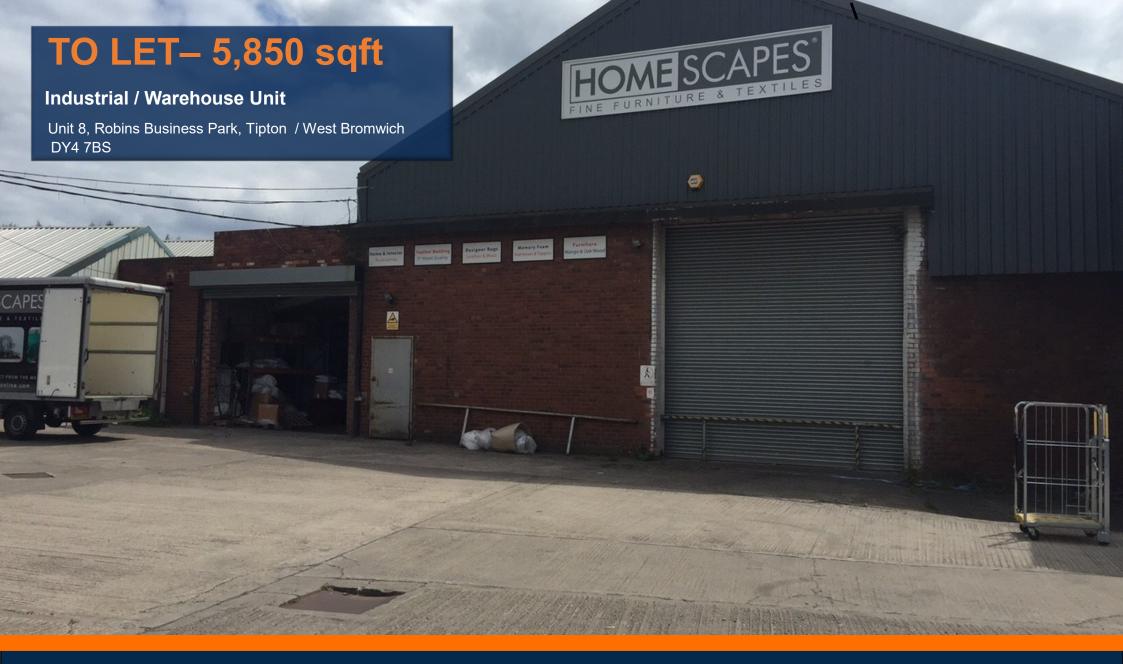

#### DESCRIPTION

Situated within the established Robins Business Park. The building is of a steel portal frame construction with part brick and part steel profile clad elevations. The unit is fronted by a large yard area suitable for HGV access and loading as well as ample on site parking. The estate is well presented, securely fenced and gated. Internally, the unit benefits from 7.5M (approx.) eaves height, ample natural light throughout and an approximate 900 sqft of fice and W/C facility. The site also benefits from a large three phase electricity supply.