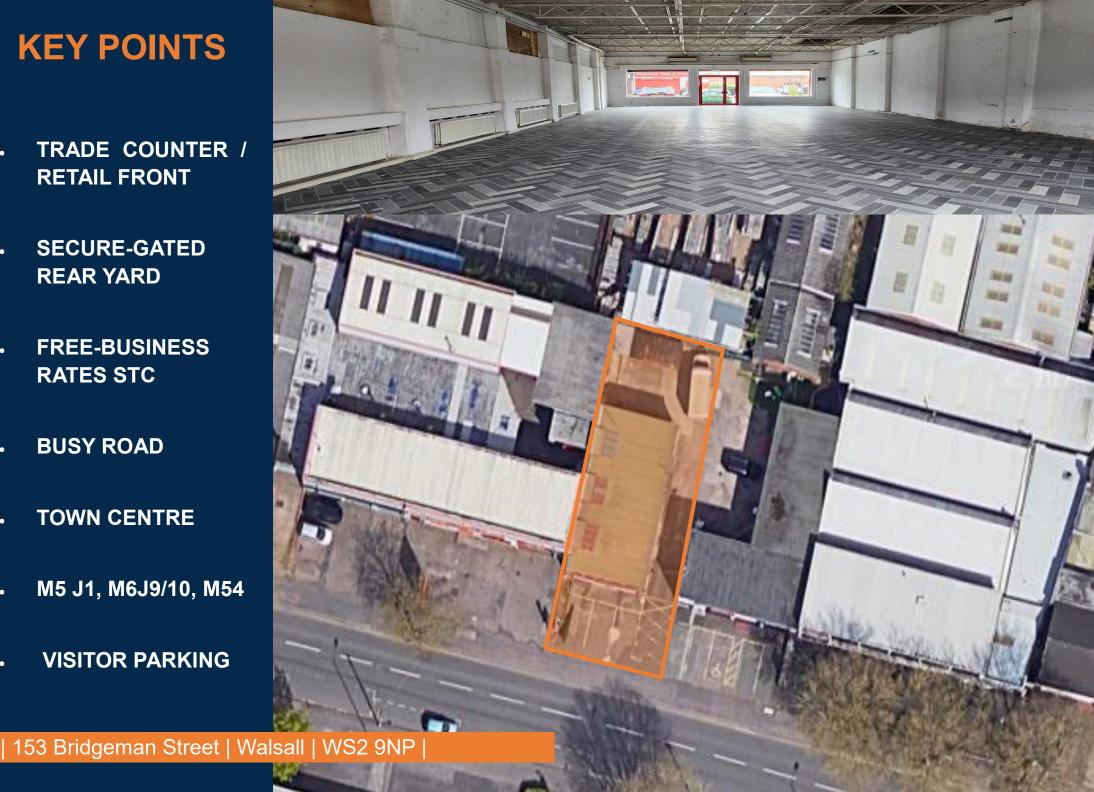

# **KEY POINTS**

- TRADE COUNTER / **RETAIL FRONT**
- **SECURE-GATED REAR YARD**
- **FREE-BUSINESS RATES STC**
- **BUSY ROAD**
- **TOWN CENTRE**
- M5 J1, M6J9/10, M54
- **VISITOR PARKING**

#### LOCATION

The Property is prominently positioned at the centre of Bridgeman Street within the sought after Premier Business Park adjacent to multiple retail and trade counter operators The Premises lies approximately 150m from Walsall Train Station and circa 500m to the main High Street. The property is equidistant from J9 M6 and J10 M6, both being approximately 1.5 miles away. The M5 is approximately 3 miles away.

## | 153 Bridgeman Street | Walsall | WS2 9NP