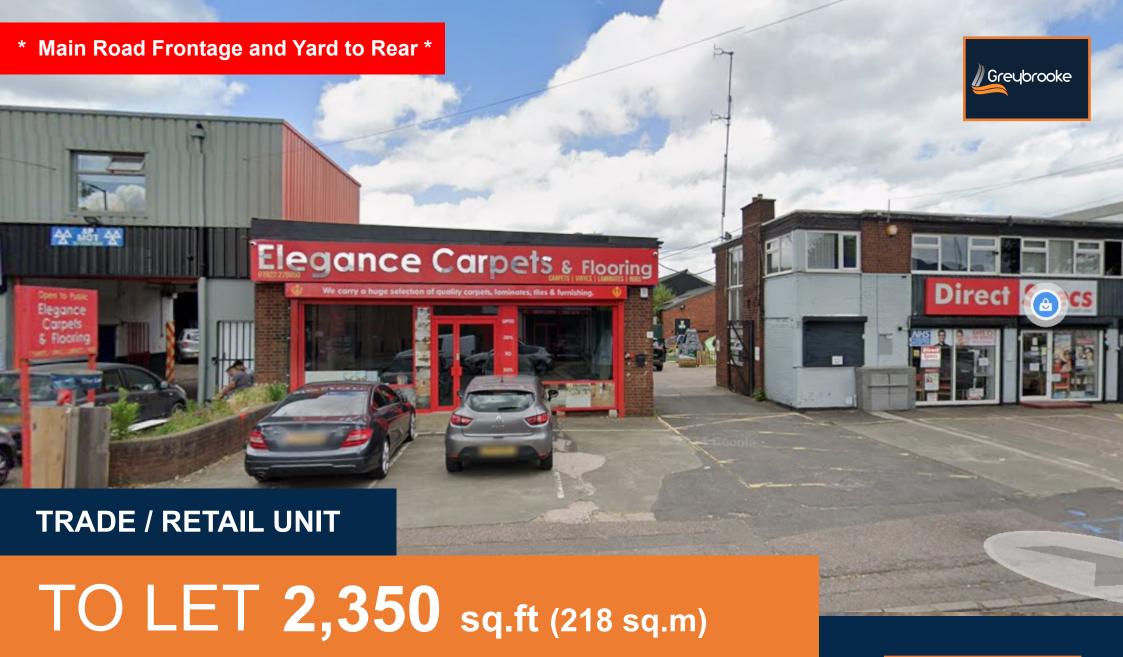

Unit 1, 153 Bridgeman Street, Walsall WS2 9NG

Prime Town Centre Trade Location | Close to M5 / M6 | Road Fronted Trade Unit

#### DESCRIPTION

The premises are a unit of approximately 2350 sqft with large glazed aluminium shop fronts to the road elevation and a large roller shutter to the rear for good in and out. The premises are single story and steel framed and brick elevations and an open plan lay out serviced with both front and rear access. The unit is ideal for a trade counter / retail frontage uses and or storage and distribution online. The premises have a large rear concrete surfaced storage / parking yard and fronted with circa 3 parking spaces for visitors and or customers fronting the high volume busy road frontage on Bridgeman St.