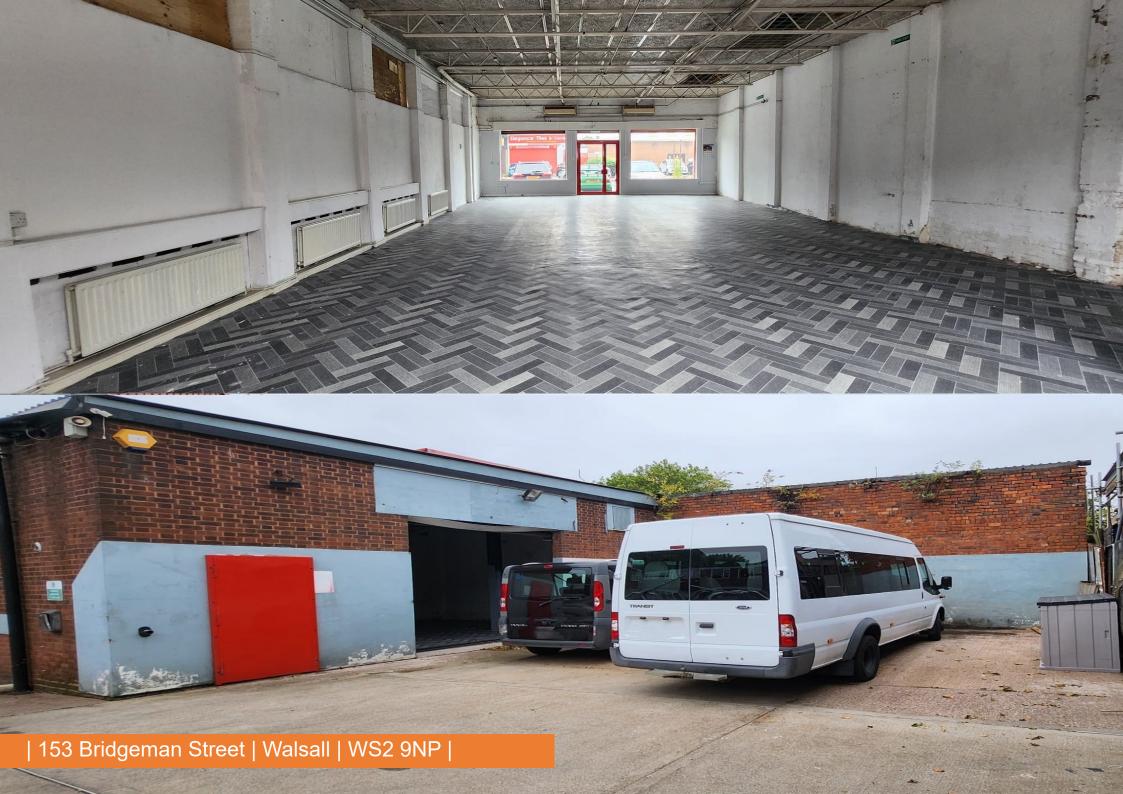

#### DESCRIPTION

The premises are a unit of approximately 2350 sqft with large glazed aluminium shop fronts to the road elevation and a large roller shutter to the rear for good in and out. The premises are single story and steel framed and brick elevations and an open plan lay out serviced with both front and rear access. The unit is ideal for a trade counter / retail frontage uses and or storage and distribution online. The premises have a large rear concrete surfaced storage / parking yard and fronted with circa 3 parking spaces for visitors and or customers fronting the high volume busy road frontage on Bridgeman St.

## | 153 Bridgeman Street | Walsall | WS2 9NP