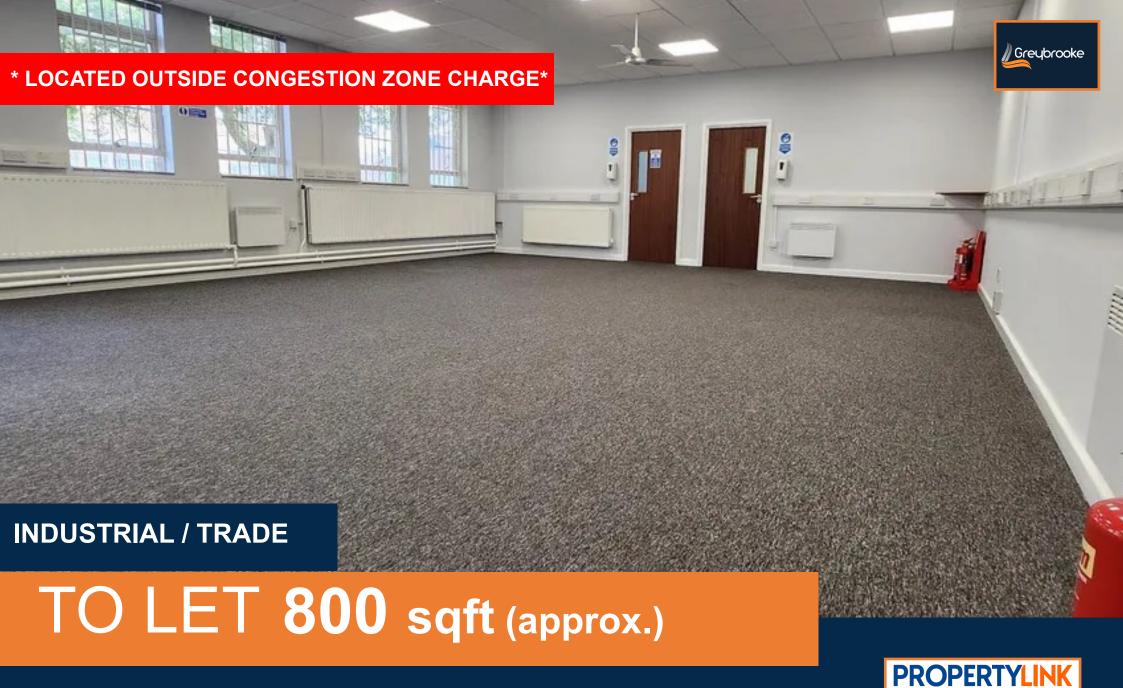

### **DESCRIPTION**

The offices are newly created and fully fitted out for occupiers who require private office space without sharing access and or communal areas. Suite A11 is designed for occupiers whom require offices and direct parcel deliveries and or studio space privately available 24 / 7. internally the premises benefit form open plan office space and a private office area. There is also WC facilities and kitchen area. The premises benefit from free off road and on road parking. The premises are accessed via a large floor to ceil ing glazed aluminium door. The premises are carpeted throughout and enjoy a heating system internally The premises are in ex cellent condition. Surrounding occupiers Royal Mail, CEF, BSS, Guest Trucks, VW, National Express etc.