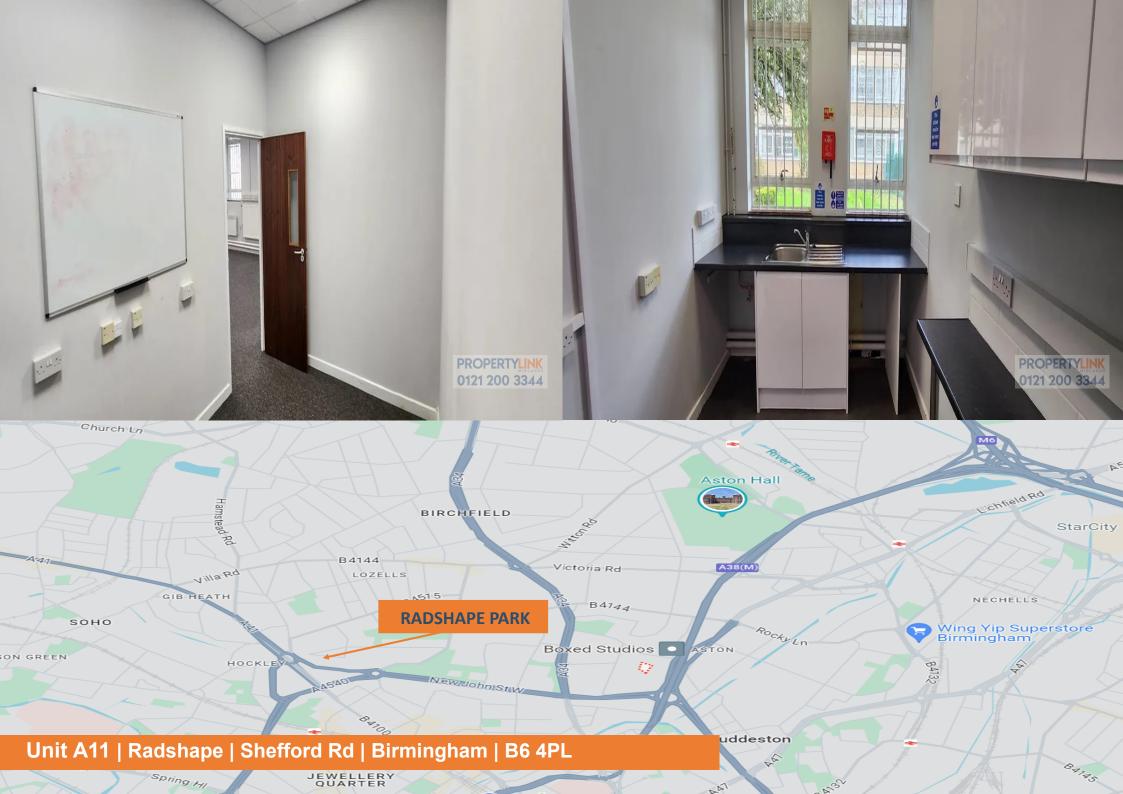

#### LOCATION

Radshape is situated in a prime location in Birmingham City Centre outskirts in Aston directly adjacent to the A38M Aston Expressway with J6 M6 North 7 South bound 5 mins form the premises. The premises less than 1 mile form Birmingham City Centre and Business District. The premises are also adjacent to the A34 Ring Road and the M5 easily accessible being les than 8 miles away. The site sits within an Golden Triangle Location for distribution with the Royal Mail main sorting hub less than 200 yards from the premises providing excellent distribution for online and or parcel reliant companies. The premises further benefit from being located outside the chargeable clean air zone saving thousands.

### **DESCRIPTION**

The offices are newly created and fully fitted out for occupiers who require private office space without sharing access and or communal areas. Suite A11 is designed for occupiers whom require offices and direct parcel deliveries and or studio space privately available 24 / 7. internally the premises benefit form open plan office space and a private office area. There is also WC facilities and kitchen area. The premises benefit from free off road and on road parking. The premises are accessed via a large floor to ceil ing glazed aluminium door. The premises are carpeted throughout and enjoy a heating system internally The premises are in ex cellent condition. Surrounding occupiers Royal Mail, CEF, BSS, Guest Trucks, VW, National Express etc.