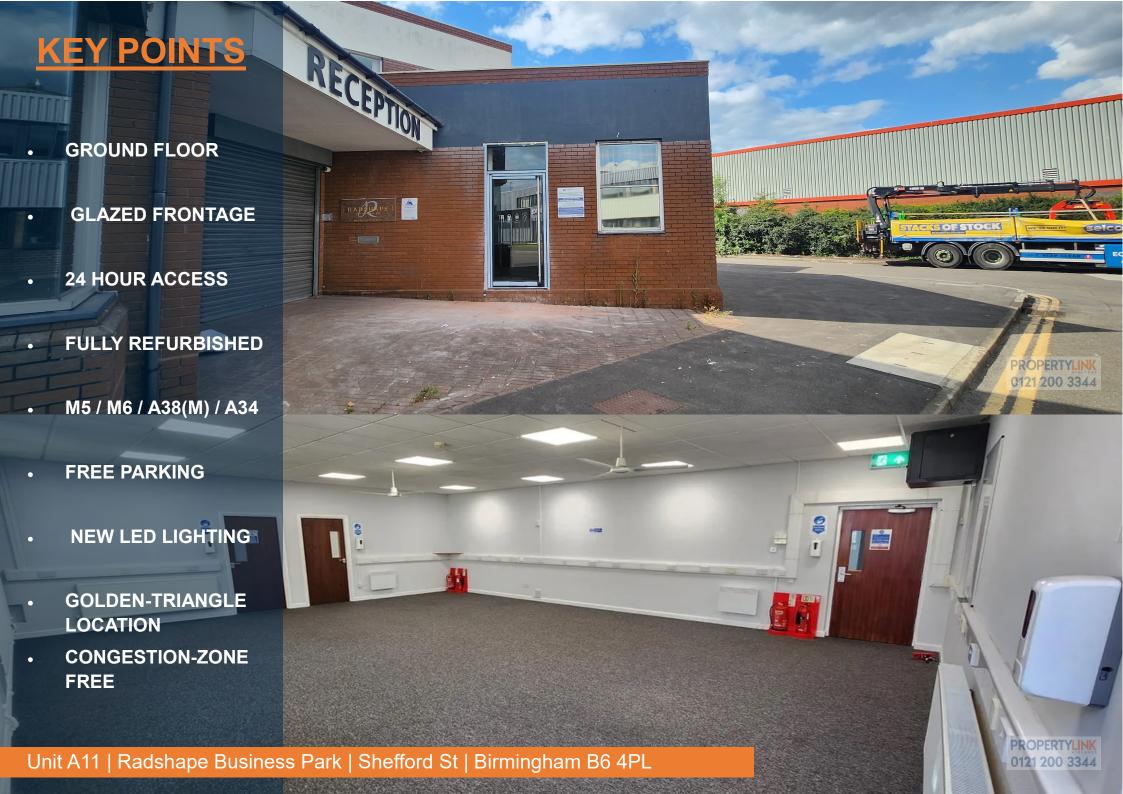

#### LOCATION

Radshape is situated in a prime location in Birmingham City Centre outskirts in Aston directly adjacent to the A38M Aston Expressway with J6 M6 North 7 South bound 5 mins form the premises. The premises less than 1 mile form Birmingham City Centre and Business District. The premises are also adjacent to the A34 Ring Road and the M5 easily accessible being les than 8 miles away. The site sits within an Golden Triangle Location for distribution with the Royal Mail main sorting hub less than 200 yards from the premises providing excellent distribution for online and or parcel reliant companies. The premises further benefit from being located outside the chargeable clean air zone saving thousands.

### **DESCRIPTION**

The offices are newly created and fully fitted out for occupiers who require private office space without sharing access and or communal areas. Suite A11 is designed for occupiers whom require offices and direct parcel deliveries and or studio space privately available 24 / 7. internally the premises benefit form open plan office space and a private office area. There is also WC facilities and kitchen area. The premises benefit from free off road and on road parking. The premises are accessed via a large floor to ceil ing glazed aluminium door. The premises are carpeted throughout and enjoy a heating system internally The premises are in ex cellent condition. Surrounding occupiers Royal Mail, CEF, BSS, Guest Trucks, VW, National Express etc.