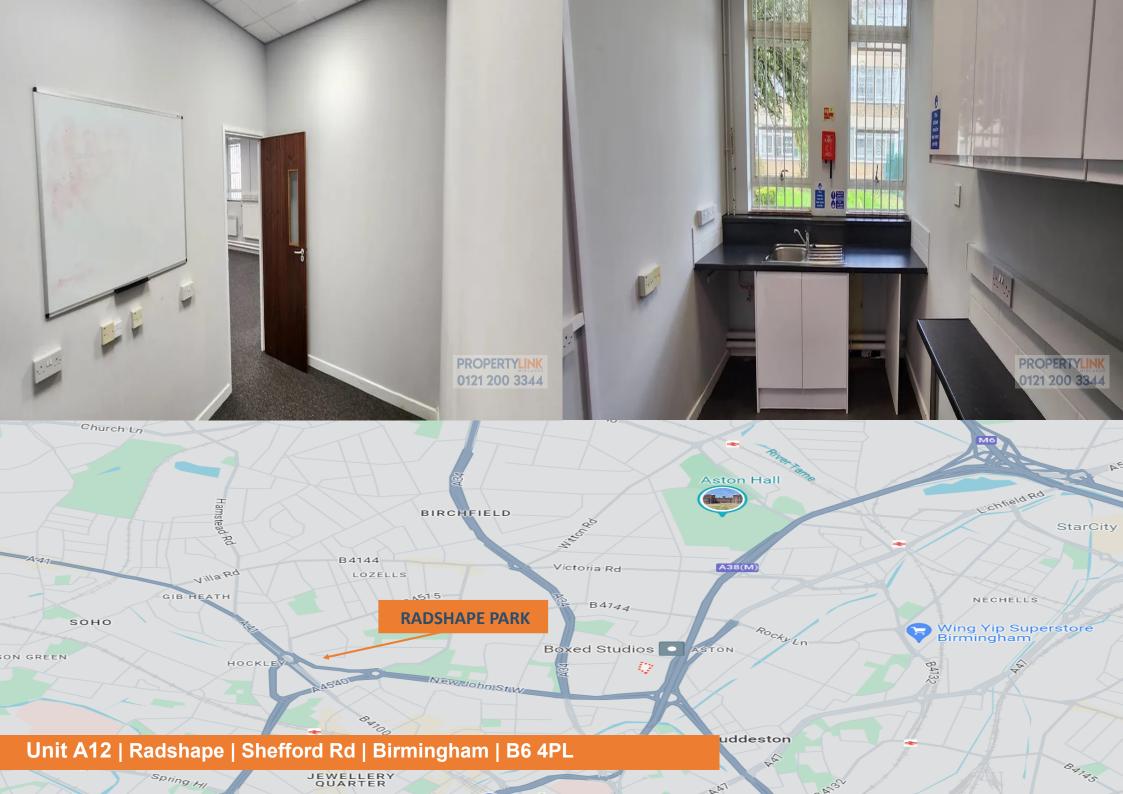

# TO LET 950 sqft (approx.)

SUITE A12, Radshape Park, Shefford Rd, Birmingham B6 4PL

MODERN SELF CONTAINED OFFICE | FREE PARKING | 24 HOUR PRIVATE ACCESS

#### DESCRIPTION

The offices are newly created and fully fitted out for occupiers who require private office space without sharing access and or com munal areas. Suite A11 is designed for occupiers whom require offices and direct parcel deliveries and or studio space privately available 24 / 7. internally the premises benefit form open plan office space and a two private managers rooms / meeting rooms office area. There is also WC facilities and kitchen area. The premises benefit from free off road and on road parking. The premises are accessed via a large floor to ceiling glazed aluminium door. The premises are carpeted throughout and enjoy a heating system internally The premises are in excellent condition. Surrounding occupiers Royal Mail, CEF, BSS, Guest Trucks, VW, National Ex press etc.