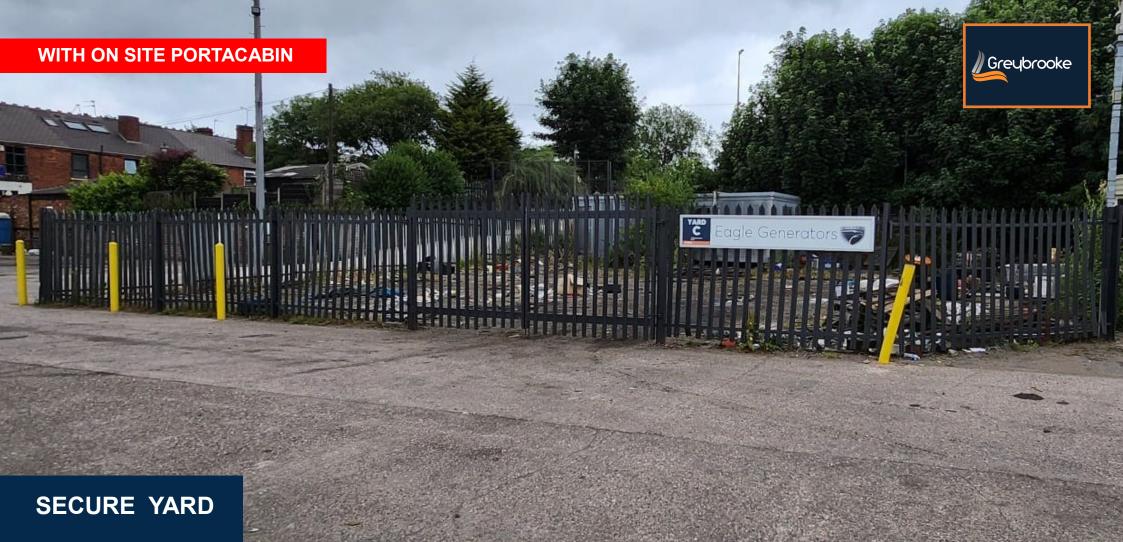

## **KEY POINTS**

- WELL MANAGED ESTATE
- HGV ACCESS
- CONCRETE SURFACE
- ROAD FRONTAGE
- SECURE GATES / FENCE
- M5 J1, M6 J9/10, A41
- FREE BUSINESS RATES STC

Yard C, Robins Business Park | Bagnall St | Tipton | DY4 7BS

#### DESCRIPTION

Situated within the established Robins Business Park. The open storage land / yard is made up of concrete sealed floor surface and secured with perimeter metal fencing and double leaf gates finished in new anthracite steel paint. Electricity and Water is avail able. Also available STC is a 40ft shipping container for a price to be agreed. The yard sits at the entrance to a secure well maintained and gated estate. It is fronted by a large yard area suitable for HGV access and loading as well as ample on site parking. The estate is well presented, securely fenced and gated. The land is suitable for a variety of uses including vehicle storage and machinery storage or other suitable commercial uses. 24/7 secure gated access.