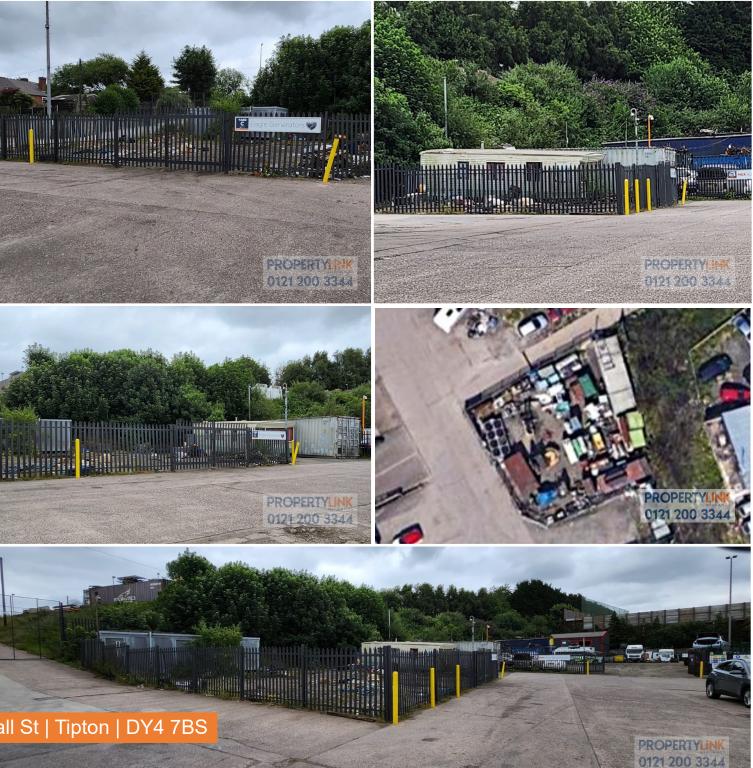

## **KEY POINTS**

- WELL MANAGED ESTATE
- HGV ACCESS
- CONCRETE SURFACE
- ROAD FRONTAGE
- SECURE GATES / FENCE
- M5 J1, M6 J9/10, A41
- FREE BUSINESS RATES STC

Yard C, Robins Business Park | Bagnall St | Tipton | DY4 7BS

#### DESCRIPTION

Situated within the established Robins Business Park. The open storage land / yard is made up of concrete sealed floor surface and secured with perimeter metal fencing and double leaf gates finished in new anthracite steel paint. Electricity and Water is avail able. Also available STC is a 40ft shipping container for a price to be agreed. The yard sits at the entrance to a secure well maintained and gated estate. It is fronted by a large yard area suitable for HGV access and loading as well as ample on site parking. The estate is well presented, securely fenced and gated. The land is suitable for a variety of uses including vehicle storage and machinery storage or other suitable commercial uses. 24/7 secure gated access.