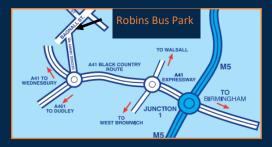

#### LOCATION

Robins Business Park is situated on Bagnall Street, Tipton, approximately eleven miles east of Birmingham City Centre and eight miles west of Wolverhampton. 1.5 miles from J1 M5 and approx. 3 miles from J9 M6. The property is situated in an established industrial/employment area just off the A41, the Great Western Way and the Black Country New Road, which connects with the M5 and the M6.