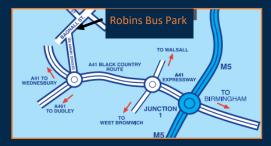

#### LOCATION

Robins Business Park is situated on Bagnall Street, Tipton, approximately eleven miles east of Birmingham City Centre and eight miles west of Wolverhampton. 1.5 miles from J1 M5 and approx. 3 miles from J9 M6. The property is situated in an established industrial/employment area just off the A41, the Great Western Way and the Black Country New Road, which connects with the M5 and the M6.