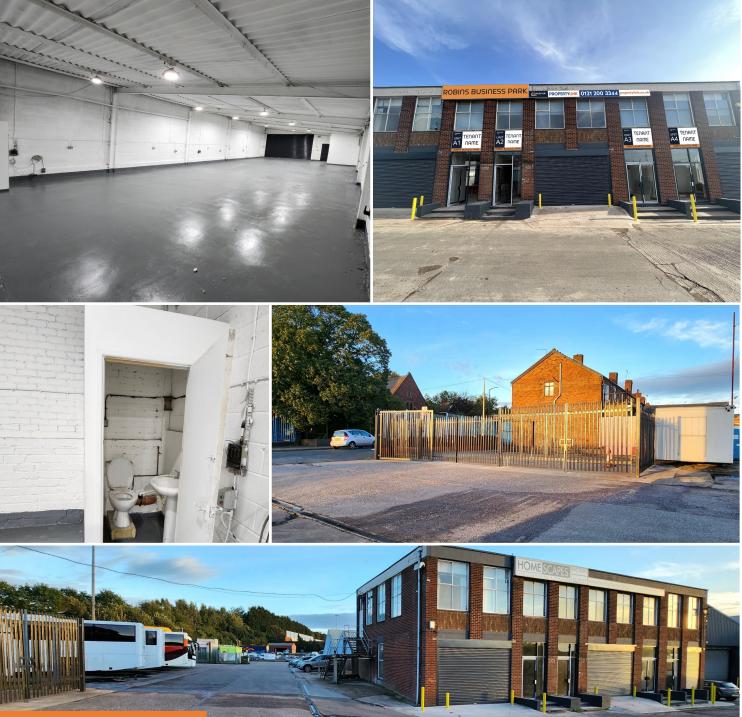

#### DESCRIPTION

Situated within the established Robins Business Park. The building is of a steel frame construction with new anthracite steel shutter and brick elevations. The unit is fronted by a large yard area suitable for HGV access and loading as well as ample on site parking. The unit is ideal for a trade counter frontage or storage and distribution online with ancillary office. There is a large electric goods door and adjoining glazed aluminum entrance door. The estate is well presented, securely fenced and gated. Internally, the unit benefits from an open plan fully decorated area with new electrics and LED lighting throughout, ample natural light with rear double glazed windows throughout and & W/C facility. The premises also benefit from an electricity supply. 24/7 secure gated access.