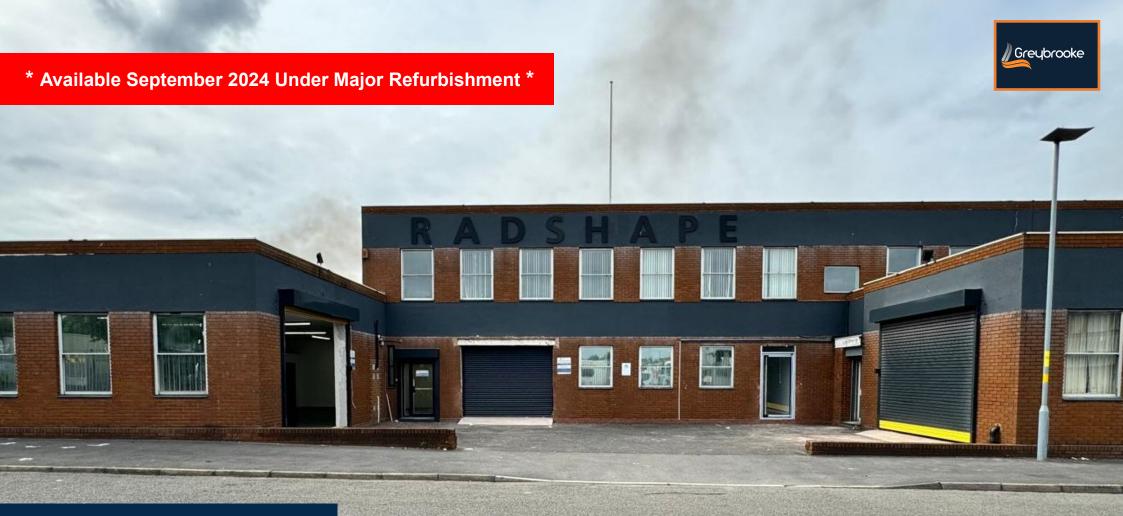

**INDUSTRIAL / TRADE** 

TO LET 1,500 sqft (approx.)

Unit A7, Radshape Business Park, Shefford Rd, Birmingham B6 4PL

PROPERTYLINK 0121 200 3344 propertylink.co.uk

#### **LOCATION**

Radshape Business Park is situated in a prime location in Birmingham City Centre outskirts in Aston directly adjacent to the A38M Aston Expressway with J6 M6 North 7 South bound 5 mins form the premises. The premises less than 1 mile form Birmingham City Centre and Business District. The premises are also adjacent to the A34 Ring Road and the M5 easily accessible being les than 8 miles away. The site sits within an Golden Triangle Location for distribution with the Royal Mail main sorting hub less than 200 yards from the premises providing excellent distribution for online and or parcel reliant companies. The premises further benefit from being located outside the chargeable clean air zone saving thousands.

#### DESCRIPTION

The premises are constructed of steel portal frame with 30 % natural roof lights all newly installed for excellent natural light internal ly, there is newly installed high bay low energy led lights throughout, newly wired also. The premises benefit from convenient road-side access making loading and unloading far more efficient. The property also includes an office area which is also fully refurbished and ready for occupation. There is also WC facilities and kitchen area. The premises have been newly refurbished to an excellent condition. Surrounding occupiers Royal Mail, CEF, BSS, Guest Trucks, VW, National Express etc.