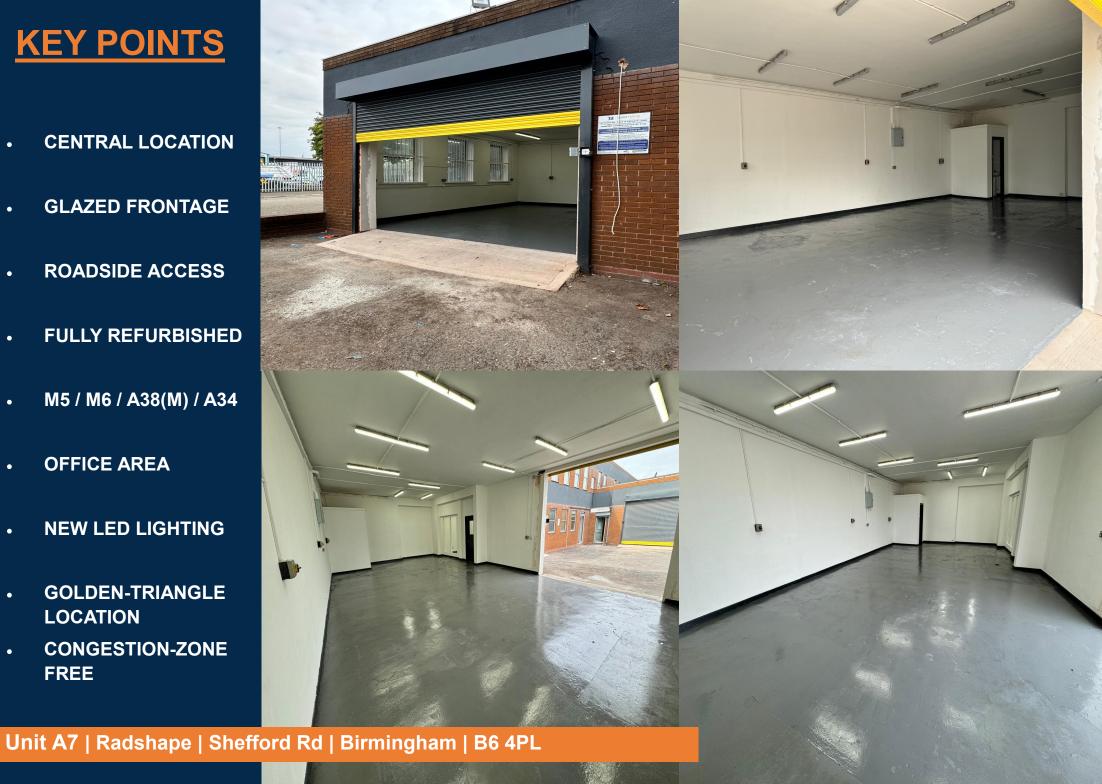

# **KEY POINTS**

- **CENTRAL LOCATION**
- **GLAZED FRONTAGE**
- **ROADSIDE ACCESS**
- **FULLY REFURBISHED**
- M5 / M6 / A38(M) / A34
- **OFFICE AREA**
- **NEW LED LIGHTING**
- **GOLDEN-TRIANGLE LOCATION**
- **CONGESTION-ZONE FREE**

#### DESCRIPTION

The premises are constructed of steel portal frame with 30 % natural roof lights all newly installed for excellent natural light internal ly, there is newly installed high bay low energy led lights throughout, newly wired also. The premises benefit from convenient road-side access making loading and unloading far more efficient. The property also includes an office area which is also fully refurbished and ready for occupation. There is also WC facilities and kitchen area. The premises have been newly refurbished to an excellent condition. Surrounding occupiers Royal Mail, CEF, BSS, Guest Trucks, VW, National Express etc.