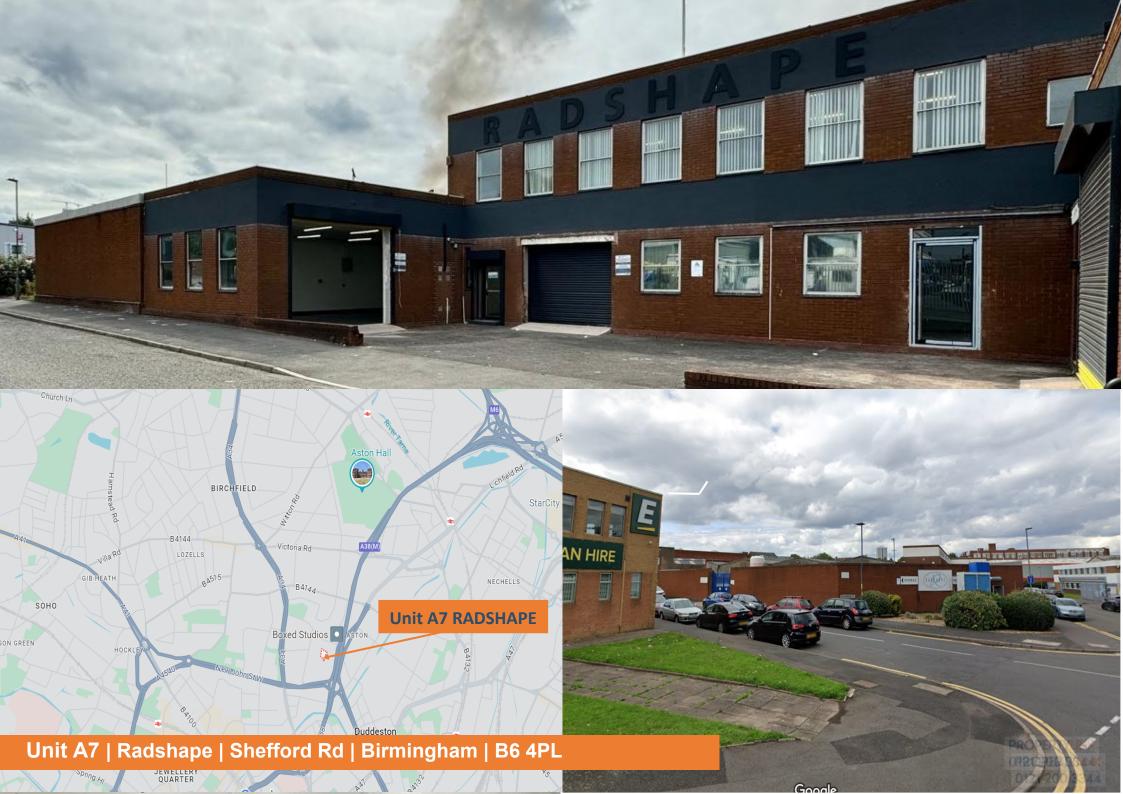

#### **LOCATION**

Radshape Business Park is situated in a prime location in Birmingham City Centre outskirts in Aston directly adjacent to the A38M Aston Expressway with J6 M6 North 7 South bound 5 mins form the premises. The premises less than 1 mile form Birmingham City Centre and Business District. The premises are also adjacent to the A34 Ring Road and the M5 easily accessible being les than 8 miles away. The site sits within an Golden Triangle Location for distribution with the Royal Mail main sorting hub less than 200 yards from the premises providing excellent distribution for online and or parcel reliant companies. The premises further benefit from being located outside the chargeable clean air zone saving thousands.

#### DESCRIPTION

The premises are constructed of steel portal frame with 30 % natural roof lights all newly installed for excellent natural light internal ly, there is newly installed high bay low energy led lights throughout, newly wired also. The premises benefit from convenient road-side access making loading and unloading far more efficient. The property also includes an office area which is also fully refurbished and ready for occupation. There is also WC facilities and kitchen area. The premises have been newly refurbished to an excellent condition. Surrounding occupiers Royal Mail, CEF, BSS, Guest Trucks, VW, National Express etc.