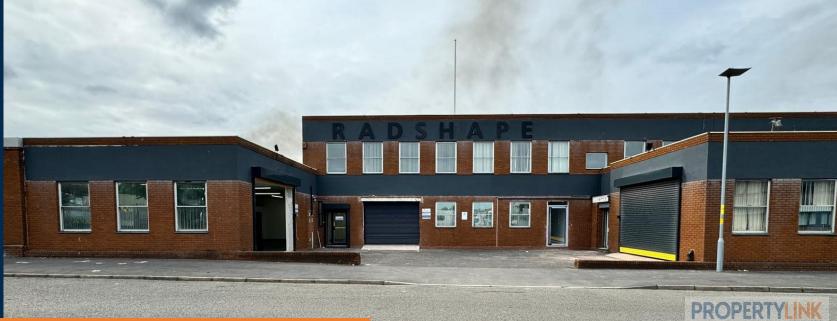

#### LOCATION

Radshape Business Park is situated in a prime location on the outskirts of Birmingham City and less than 1 mile from the Business District. It is directly adjacent to the A38(M) Aston Expressway with M6 J6 North and J7 South only 5 minutes away. The premises are also adjacent to the A34 Ring Road and the M5 is less than 8 miles away. The site sits within the Golden Triangle for distribution with the main Royal Mail sorting hub less than 200 yards from the premises providing excellent distribution for online and/or parcel reliant companies. The premises further benefit from being located outside the chargeable clean air zone.

#### **DESCRIPTION**

The premises are constructed of steel portal frame and metal sheet elevations with newly installed LED lighting. The premises benefit from a convenient internal yard area making loading and unloading of HGV vehicles far more efficient. There is WC facilities internally. The premises have been newly refurbished to an excellent condition. Surrounding occupiers include Royal Mail, National Express, VW, CEF, BSS, and Guest Trucks