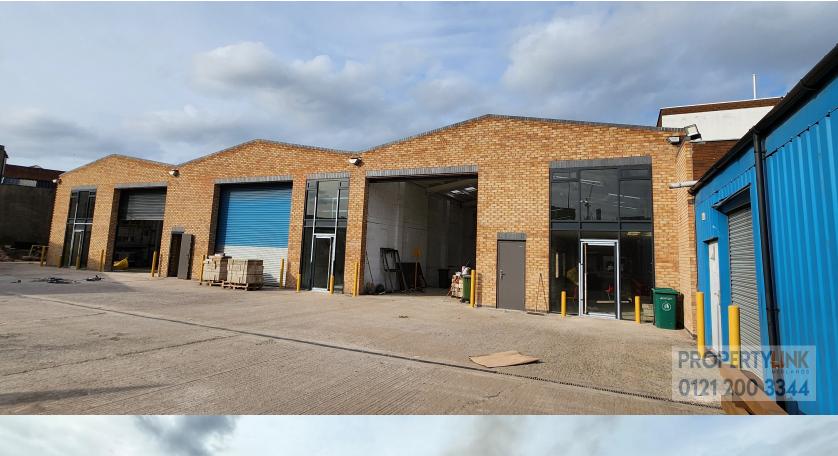

#### LOCATION

Radshape Business Park is situated in a prime location on the outskirts of Birmingham City and less than 1 mile from the Business District. It is directly adjacent to the A38(M) Aston Expressway with M6 J6 North and J7 South only 5 minutes away. The premises are also adjacent to the A34 Ring Road and the M5 is less than 8 miles away. The site sits within the Golden Triangle for distribution with the main Royal Mail sorting hub less than 200 yards from the premises providing excellent distribution for online and/or parcel reliant companies. The premises further benefit from being located outside the chargeable clean air zone.

#### **DESCRIPTION**

The premises are constructed of steel portal frame and metal sheet elevations with newly installed LED lighting. The premises benefit from a convenient internal yard area making loading and unloading of HGV vehicles far more efficient. There is WC facilities internally. The premises have been newly refurbished to an excellent condition. Surrounding occupiers include Royal Mail, National Express, VW, CEF, BSS, and Guest Trucks