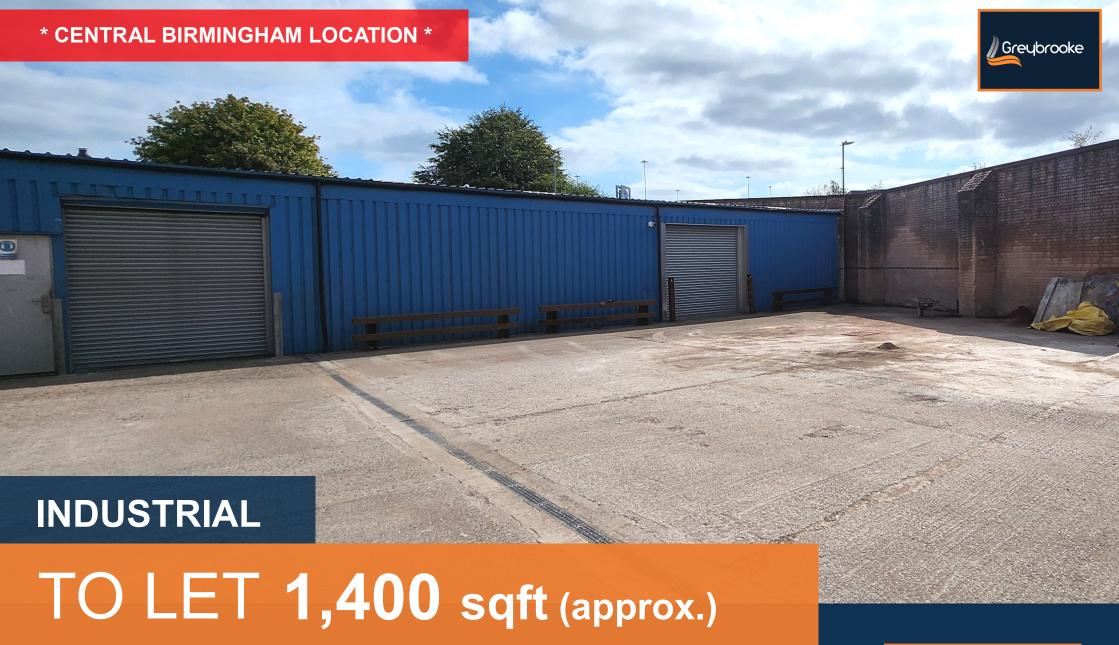

Unit A1, Radshape Business Park, Shefford Road, Birmingham B6 4PL

**SECURE GATED YARD** 

Close to M5 / M6 / A38(M) / A34

**NEWLY REFURBISHED** 

PROPERTYLINK 0121 200 3344 propertylink.co.uk

#### PRICE / AVAILABILITY

£1,150 PER CALENDAR MONTH Available immediately, subject to contract.

Radshape Business Park | Shefford Road | Birmingham | B6