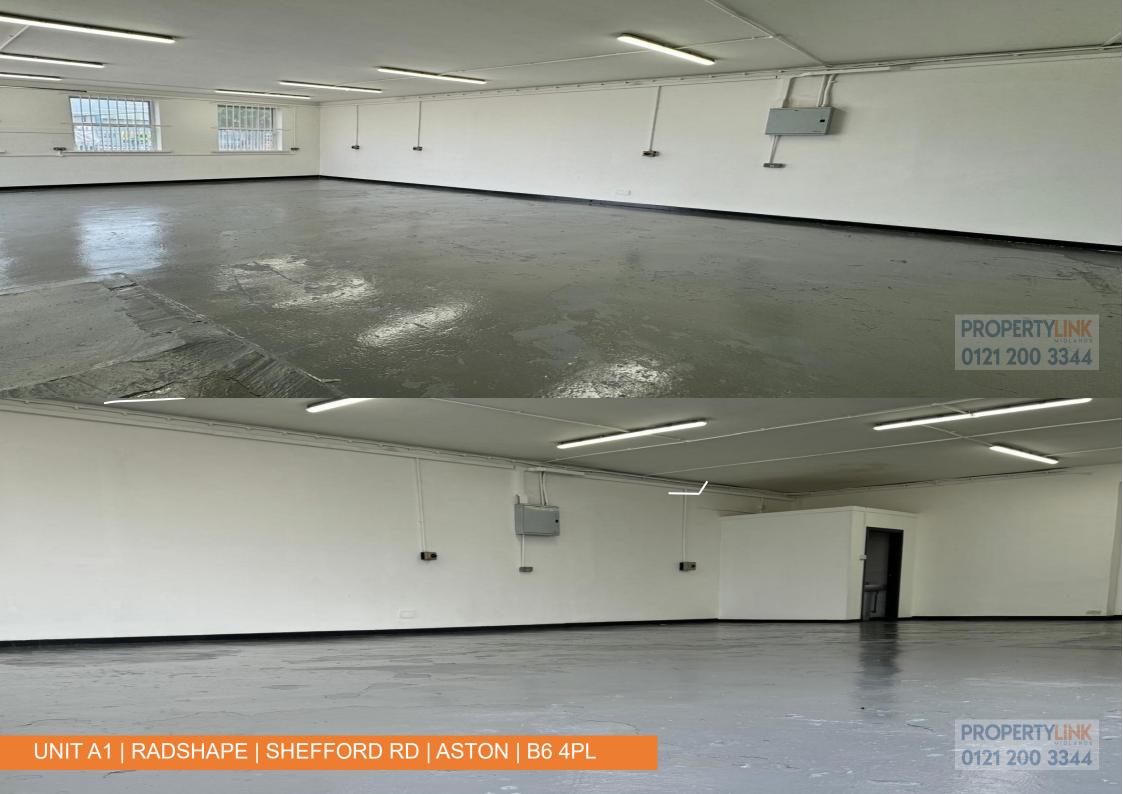

#### **DESCRIPTION**

The premises are constructed of steel portal frame and metal sheet elevations with newly installed LED lighting. The premises benefit from a convenient internal yard area making loading and unloading of HGV vehicles far more efficient. There is WC facilities internally. The premises have been newly refurbished to an excellent condition. Surrounding occupiers include Royal Mail, National Express, VW, CEF, BSS, and Guest Trucks