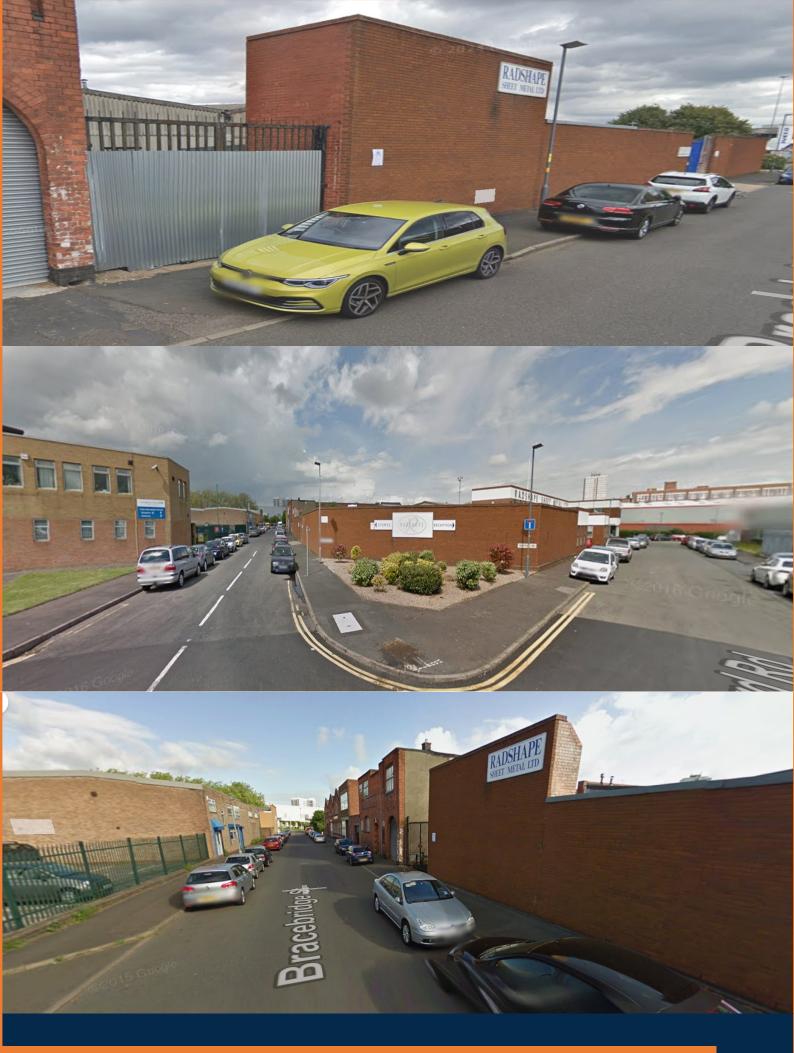

#### LOCATION

Radshape Business Park is situated in a prime location on the outskirts of Birmingham City and less than 1 mile from the Business District. It is directly adjacent to the A38(M) Aston Expressway with M6 J6 North and J7 South only 5 minutes away. The premises are also adjacent to the A34 Ring Road and the M5 is less than 8 miles away. The site sits within the Golden Triangle for distribution with the main Royal Mail sorting hub less than 200 yards from the premises providing excellent distribution for online and/or parcel reliant companies. The premises further benefit from being located outside the chargeable clean air zone.

#### DESCRIPTION

The small yard area is secured by way a large double fronted metal gate and is fully surfaced with concrete. The shape of the yard is a long narrow yard, the premises are suitable for a variety of uses including storage uses. The yard is self contained and not via a shared access with 24/7 direct access.