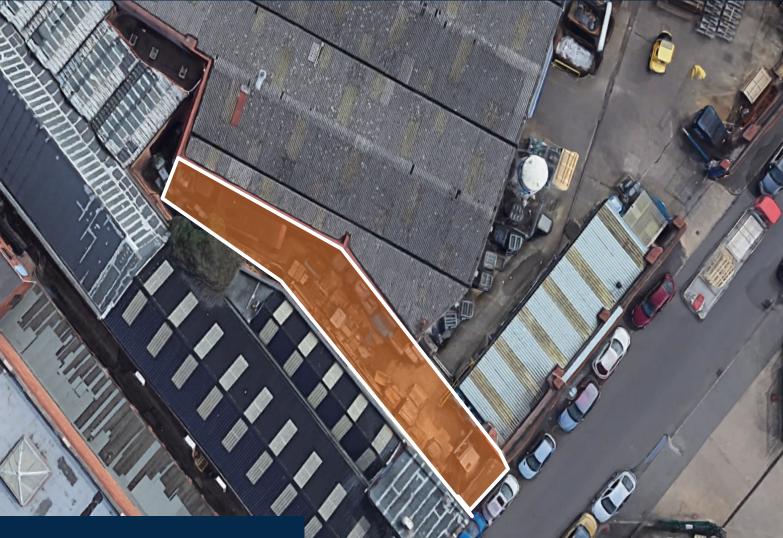

# 2,000 sq ft (185 sq m) (Approx)

- Gated Secure Yard
- Central Birmingham Location
- Congestion Zone Free
- Adjacent to A38M / J6 M6

Yard A | Radshape | Shefford Rd | Birmingham | B6 4PL

#### DESCRIPTION

The small yard area is secured by way a large double fronted metal gate and is fully surfaced with concrete. The shape of the yard is a long narrow yard, the premises are suitable for a variety of uses including storage uses. The yard is self contained and not via a shared access with 24/7 direct access.